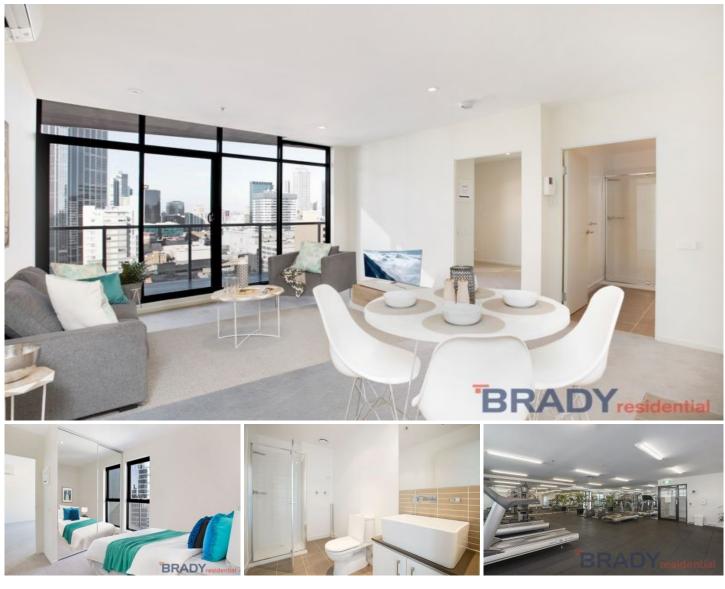

## 1704/380 Little Lonsdale Street MELBOURNE VIC

High up in the sky of the sophisticated La Banque Apartments is this apartment with views that are guaranteed to impress. Overlooking the CBD you can watch the hustle and bustle of the city from high up in this perfect private city retreat. By night the city lights makes the perfect backdrop for an evening in whether you are entertaining guests or simply enjoying some rest and relaxation.

This one bedroom apartment features the latest in cutting edge, modern design with a sleek and stylish kitchen equipped with all you need, it makes this open plan design very versatile. The living area enjoys an abundance of natural light and is kept cool by split system air conditioning. The balcony is accessed off the lounge