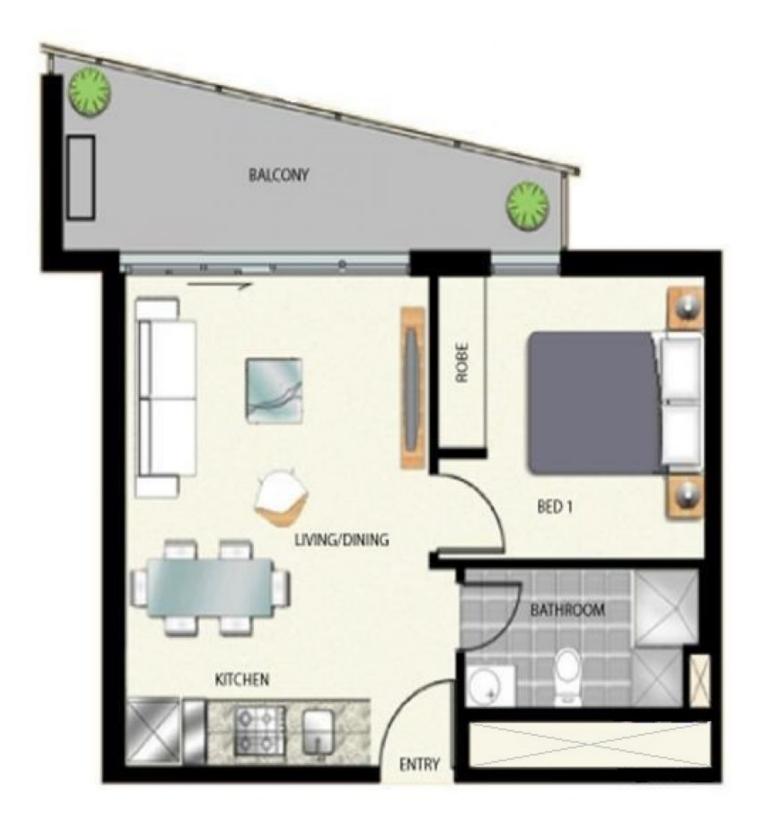

This one bedroom apartment features the latest in cutting edge, modern design with a sleek and stylish kitchen equipped with all you need, it makes this open plan design very versatile. The living area enjoys an abundance of natural light and is kept cool by split system air conditioning. The balcony is accessed off the lounge