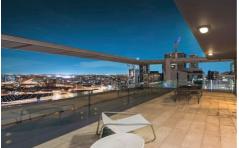

Upon arrival you are greeted by your private foyer providing two points of entry to the unit for the resident or guests.

The vast living and dining areas are flooded with natural light and enjoy sweeping views of the CBD and surrounds.

The terrace located off the living area is ideal for alfresco dining with unrivalled scenery, and for an evening of entertaining or star gazing the exclusive use of a roof top terrace will ensure you are immersed in the amazing views 3 🚐 3 🚍 2 🚍