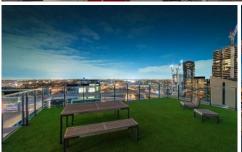

The terrace located off the living area is ideal for alfresco dining with unrivalled scenery, and for an evening of entertaining or star gazing the exclusive use of a roof top terrace will ensure you are immersed in the amazing views 3 🚐 3 🚍 2 🚍