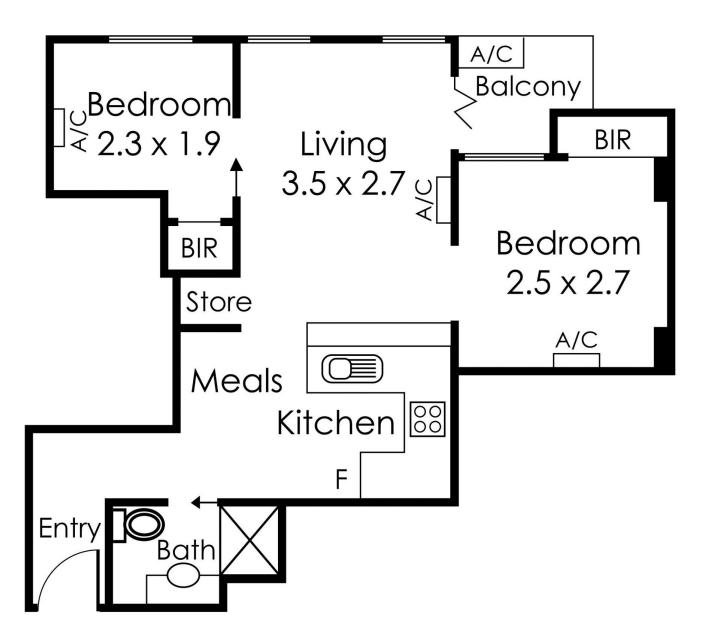

## 3603/488 Swanston Street CARLTON VIC

Designed to an exemplary standard, this contemporary two-bedroom Swanston Street apartment with high investment return. The University of Melbourne and RMIT, culturally iconic precincts such as Lygon Street and China Town, Premier Melbourne shopping, arts/dining/ sporting events and incredible transport options at your doorstep! Boasting outstanding building features that include: 24 hour security, electronic card access, The General Store, Gymnasium and Pool; its unbeatable central location and outstanding features make this property too good to miss

## 2 🎮 1 🚝

Type : Apartment

View : https://www.bradyresidential.com.au/sale/vic/inne r-city/carlton/residential/apartment/7415931

out on!