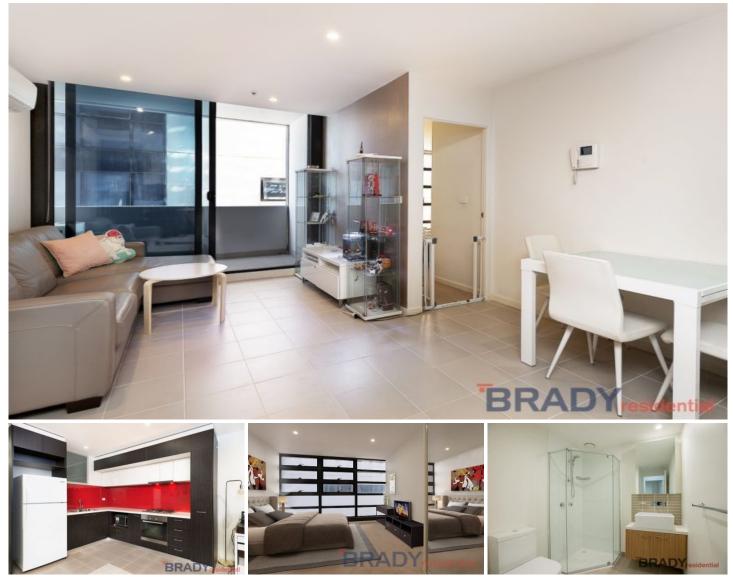

#### 1803/8 Sutherland Street MELBOURNE VIC

This amazing 3 bedroom apartment located in the heart of Melbourne's CBD is unlike any other. The setting is ideally located in the centre of Little Lonsdale Street, right next to Emporium, Melbourne Central and just a stone's throw from Bourke Street and Hardware Lane that is well known for its amazing restaurants, this apartment offers an unrivalled lifestyle that will be the envy of many.

This apartment can generating a rental income \$730 to \$750 per week.

The open plan living and dining area is exceptionally planned to accommodate an expansive lounge and dining set up. Split system air conditioning & heating has been fitted to ensure your comfort no matter the season. The