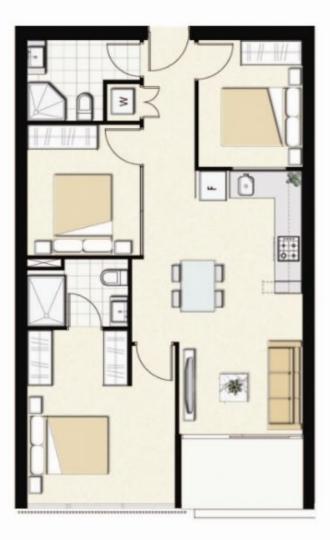

#### 1803/8 Sutherland Street MELBOURNE VIC

This amazing 3 bedroom apartment located in the heart of Melbourne's CBD is unlike any other. The setting is ideally located in the centre of Little Lonsdale Street, right next to Emporium, Melbourne Central and just a stone's throw from Bourke Street and Hardware Lane that is well known for its amazing restaurants, this apartment offers an unrivalled lifestyle that will be the envy of many.

### 3 🎮 2 🚰

Type : Apartment

View : https://www.bradyresidential.com.au/sale/vic/inne r-city/melbourne/residential/apartment/7415930