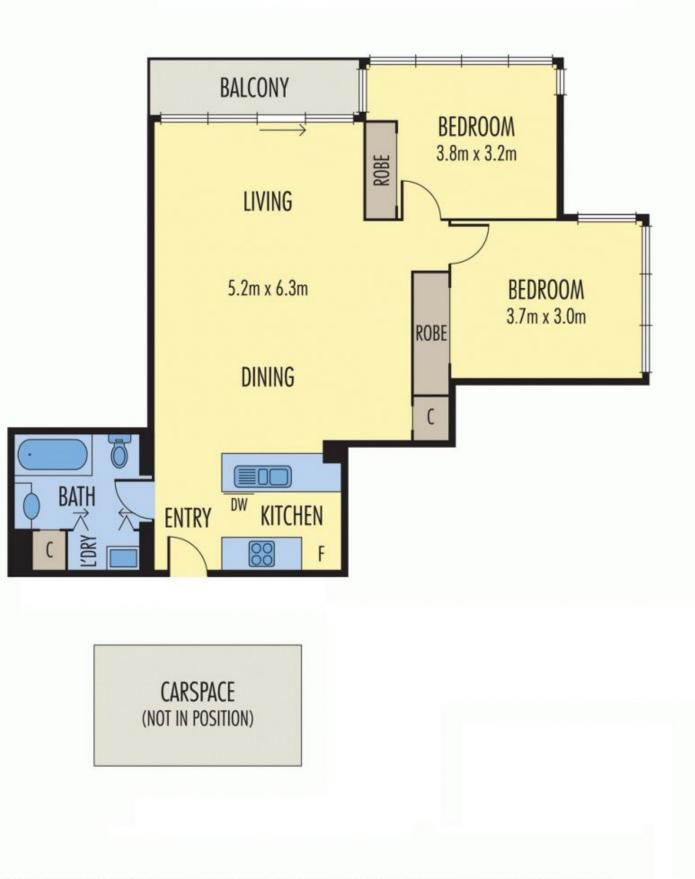

## 2 🎮 1 🚔 1 🚘

Type : Apartment

View : https://www.bradyresidential.com.au/sale/vic/inne r-city/southbank/residential/apartment/7415929

Disclaimer: Please note plans are indicative only and not drawn to exact scale. All dimensions are approximate. Potential buyers should satisfy themselves of any pertinent matters.