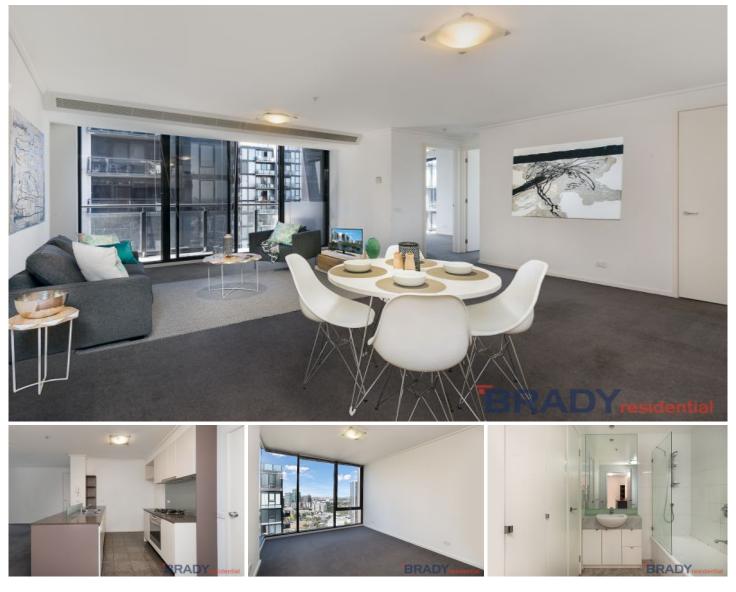

## 284/183 City Road SOUTHBANK VIC

This is one of the most spacious 2bedroom 1bathroom 1car apartments in Southbank with a comfort and style, plus all the advantages of a premier Southbank position right on hand. Just moments to Southbank Promenade, Crown cafes and restaurants, the Arts District, Royal Botanic Gardens, public transport and the CBD. Ideal for young professionals and investors alike, the stunning outlook sweeps from the city, across the Richmond sporting precinct, Dandenong Mountains, Albert Park Lake to Port Phillip Bay and beyond with simply mesmerising effect. Floor to ceiling glazing gives each room its own superb aspect, with the bright open-plan living/dining area accompanying a quality kitchen that includes stone bench-tops and Whirlpool oven, unfolding to a splendid undercover balcony. Two double bedrooms feature