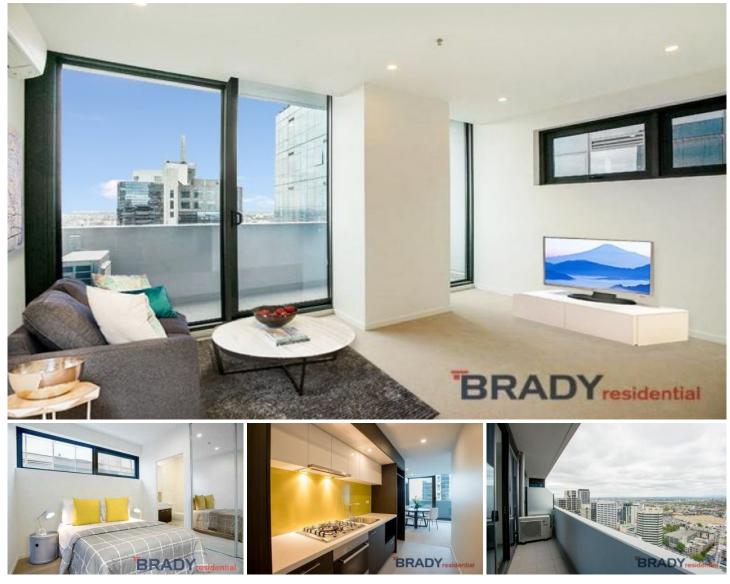

## 2803/5 Sutherland Street MELBOURNE VIC

The views from up here on the 28th floor are simply stunning. It is from here you can enjoy a panoramic bird's eye view of the surrounding CBD and Southbank from the comfort of your living room.

The open plan living/dining area is a terrific size with split system air conditioning and heating to ensure your comfort no matter the season. The full length windows which also provide sliding door balcony access supply you with an abundance of natural light and amazing views of the city skyline. Step out onto the large balcony to enjoy the views of the city. By night time there is no place you would rather be as the city lights shine providing a show of their own.

The kitchen was designed for those with a flair for the culinary arts.

Equipped with stainless steel appliances, pull out pantry