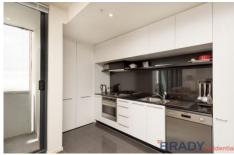

As you enter you are immediately struck by the generous proportions of this property. The air conditioned, open plan living and dining area is generously sized, allowing for distinct dining and lounge areas with a study nook. Step into the stunning kitchen featuring huge walk in pantry and quality stainless steel appliances.