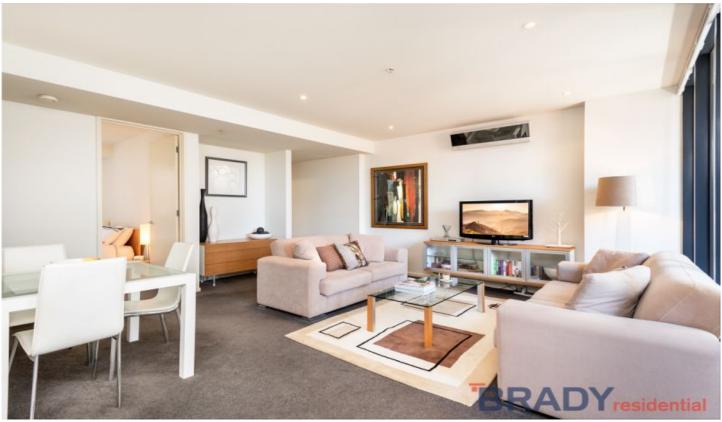

As you enter you are immediately struck by the generous proportions of this property. The air conditioned, open plan living and dining area is generously sized, allowing for distinct dining and lounge areas with a study nook. Step into the stunning kitchen featuring huge walk in pantry and quality stainless steel appliances.