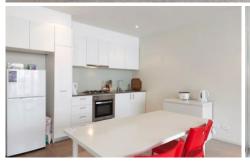

The sleek and stylish kitchen is equipped with stainless steel appliances and an abundance of storage space. The open plan living and dining area is a great size, with split system air conditioning and heating that will ensure your comfort no matter the season and full length windows that flood the apartment with natural light.