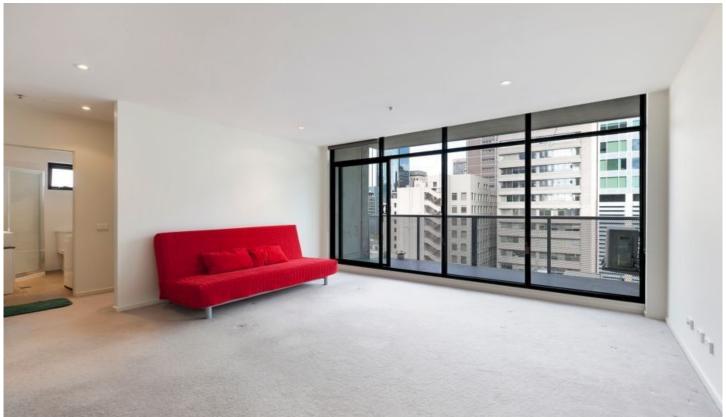

The sleek and stylish kitchen is equipped with stainless steel appliances and an abundance of storage space. The open plan living and dining area is a great size, with split system air conditioning and heating that will ensure your comfort no matter the season and full length windows that flood the apartment with natural light.