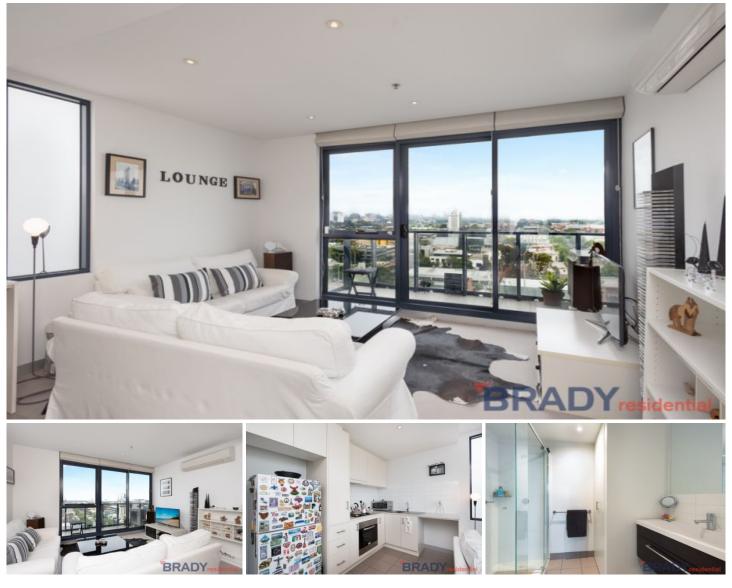

## 1301/109 Clarendon Street SOUTHBANK VIC

Whether you're an owner-occupier or astute investor looking to add an appealing property to your ever growing portfolio, this ultra-contemporary and relaxed one bedroom apartment is for you! With all the modern trimmings, amazing views and close proximity to South Melbourne Market, local shops & restaurants, Crown Casino & Southern Cross Station.

Accommodation: With a premiere location in a dazzling residential complex, this low-maintenance apartment enjoys uninterrupted views of Port Phillip Bay, open plan lounge and dining, stone kitchen with stainless steel appliances, bedroom with mirrored built-in robe, chic bathroom with European laundry, and private entertainers balcony.