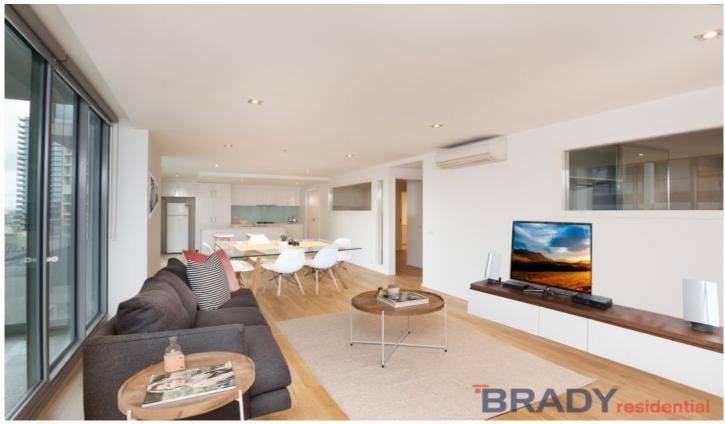

## 1412/8 Downie Street MELBOURNE VIC

Offering ultimate lifestyle for those who desire the absolute convenience of the CBD. This stunning two bedroom, two bathroom apartment is defined by its spaciousness, view and huge floor plan. Bright, sleek contemporary interiors, including brand new timber floorboards throughout, fresh coat of paint and panoramic view create an ambience of relaxed atmosphere. Enjoy the city skyline, vibrant shops and entertainment with only footsteps to the free tram, world famous Yarra River, Crown Complex, Melbourne Aquarium, Southern Cross Station and Etihad Stadium. The huge open plan living & dining area captures plenty of natural light and create a great first impression. The large living area opens to two private balconies, offering the ever-changing skyline of this dynamic city. Stylish open plan kitchen immaculately appointed with gleaming stone,