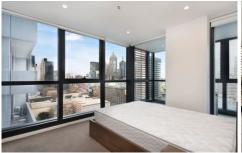

The open plan living and dining area is exceptionally planned to accommodate an expansive lounge and dining set up, perfect for entertainers with the space to furnish to your heart's desire. The full length windows flood the area with natural light and split system air conditioning & heating has also been fitted to ensure your comfort no matter the season. The large balcony is accessed via the sliding doors from the living room and all bedroom it is clear from the moment you step out that this is a truly idyllic setting.