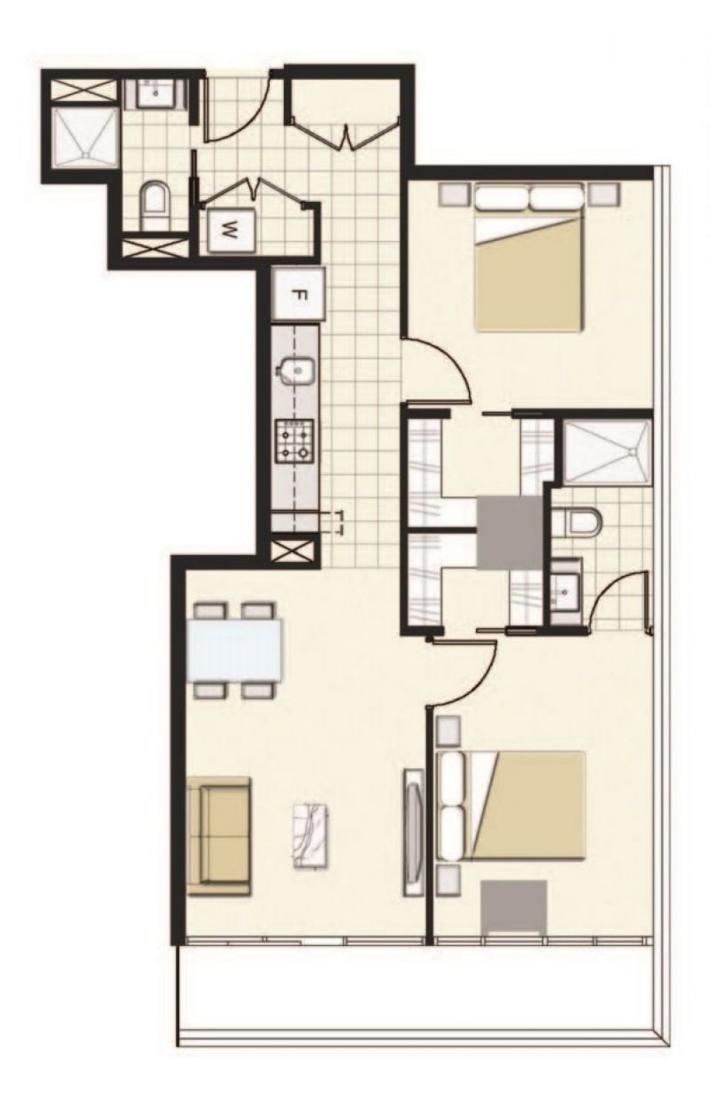

## 1806/5 Sutherland Street MELBOURNE VIC

The setting is ideally located in the centre of Little Lonsdale Street, right next to Melbourne Central and just a stone's throw from universities, State Library, Queen Victoria market, this apartment offers an unrivalled lifestyle that will be the envy of many.

The open plan living and dining area is exceptionally planned to accommodate an expansive lounge and dining set up, perfect for entertainers with the space to furnish to your heart's desire. The full length windows flood the area with natural light and split system air conditioning & heating has also been fitted to ensure your comfort no matter the season. The large balcony is accessed via the sliding doors from the living room and all bedroom it is clear from the moment you step out that this is a truly idyllic setting.

The generous kitchen area comes complete with gas

2 🔼 2 🖳

**Type**: Apartment

**View**: https://www.bradyresidential.com.au/sale/vic/inne r-city/melbourne/residential/apartment/7415905

For full version visit the website