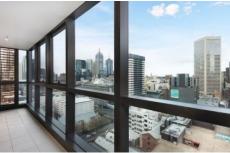

The open plan living and dining area is exceptionally planned to accommodate an expansive lounge and dining set up, perfect for entertainers with the space to furnish to your heart's desire. The full length windows flood the area with natural light and split system air conditioning & heating has also been fitted to ensure your comfort no matter the season. The large balcony is accessed via the sliding doors from the living room and all bedroom it is clear from the moment you step out that this is a truly idyllic setting.