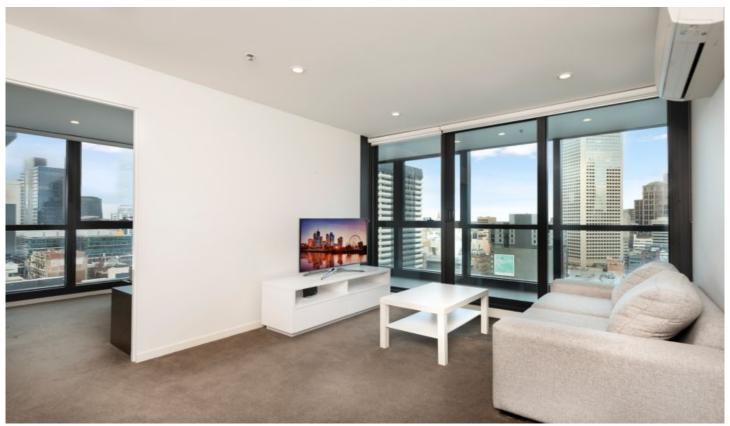

The open plan living and dining area is exceptionally planned to accommodate an expansive lounge and dining set up, perfect for entertainers with the space to furnish to your heart's desire. The full length windows flood the area with natural light and split system air conditioning & heating has also been fitted to ensure your comfort no matter the season. The large balcony is accessed via the sliding doors from the living room and all bedroom it is clear from the moment you step out that this is a truly idyllic setting.