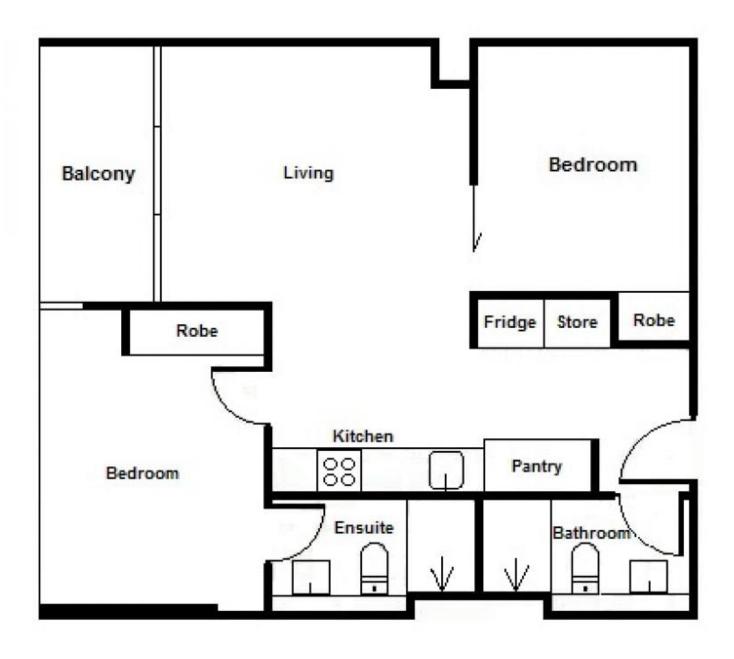

## 1515/220 Spencer Street MELBOURNE VIC

Live brilliantly in this well-designed and beautifully finished two bedroom apartment, cradled in the heart of the Melbourne CBD. With breathtaking ranges views, this city oasis is located just moments to Etihad Stadium, superb Docklands and CBD attractions, Flagstaff Gardens, local trams, and Southern Cross Station. open plan design with combined living/meals and contemporary kitchen - home chefs will adore the sleek white lacquer cabinetry, bone coloured tiles, stainless steel appliances and Caesar stone benchtops - Boasting two robed bedrooms with incredible natural light and an attractive modern bathroom ensures this apartment is more than just a place to sleep - but a place you will call home and feel immensely proud of. Highlights of this stylish contemporary apartment include: split-system heating/cooling, onsite recreation opportunities