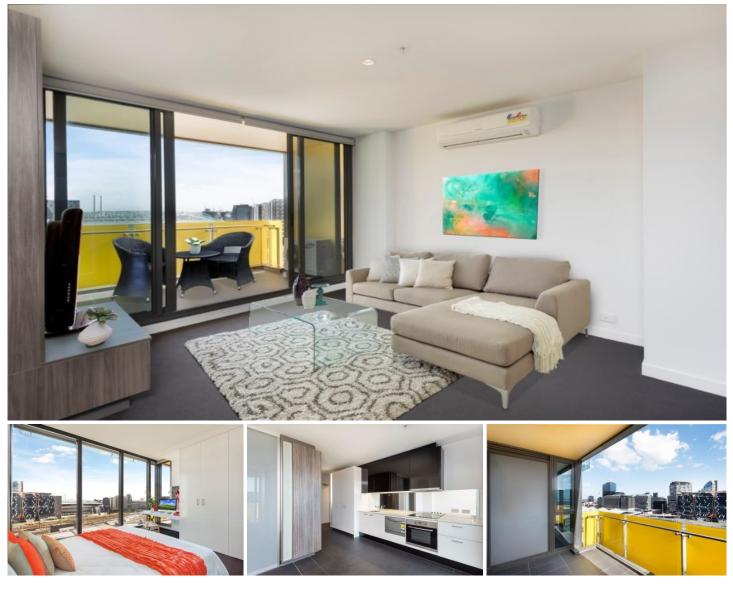

## 1515/220 Spencer Street MELBOURNE VIC

Live brilliantly in this well-designed and beautifully finished two bedroom apartment, cradled in the heart of the Melbourne CBD. With breathtaking ranges views, this city oasis is located just moments to Etihad Stadium, superb Docklands and CBD attractions, Flagstaff Gardens, local trams, and Southern Cross Station. open plan design with combined living/meals and contemporary kitchen - home chefs will adore the sleek white lacquer cabinetry, bone coloured tiles, stainless steel appliances and Caesar stone benchtops - Boasting two robed bedrooms with incredible natural light and an attractive modern bathroom ensures this apartment is more than just a place to sleep - but a place you will call home and feel immensely proud of. Highlights of this stylish contemporary apartment include: split-system heating/cooling, onsite recreation opportunities