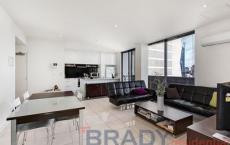

The vast open plan living/dining area has been designed for optimum comfort and style. Full length windows flood the area with natural light and the split system heating and cooling ensuring your comfort no matter the season. The large balcony off the living area serves as a great place for a summer soiree and is the perfect place to watch the sunset over Docklands and Flagstaff Garden.