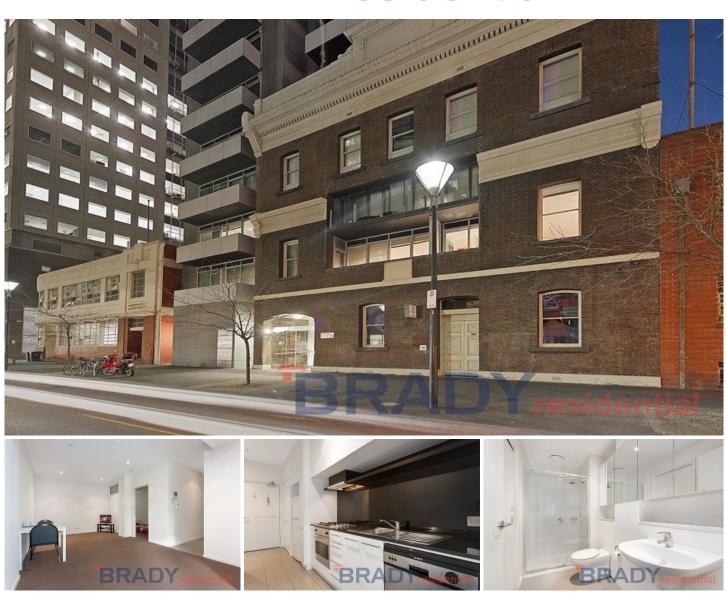

### 310/25 Wills Street MELBOURNE VIC

The vibrant atmosphere of this fantastic location is second to none. With Flagstaff Gardens as your backyard and Queen Victoria Market only a block away, this is the only way to enjoy a metropolitan lifestyle second to none.

This spacious 57sqm approx. one bedroom property is sure to impress. With new carpet throughout it presents immaculately. The full length windows flood the property with natural light, whilst the sheer size of the open plan living and dining area allows you to entertain to your heart's desire. The kitchen features granite bench tops and splash back and is fully equipped with quality stainless steel appliances including gas cook top, perfect for those with a flair for the culinary arts, not to mention an abundance of cupboard space and separate European laundry.