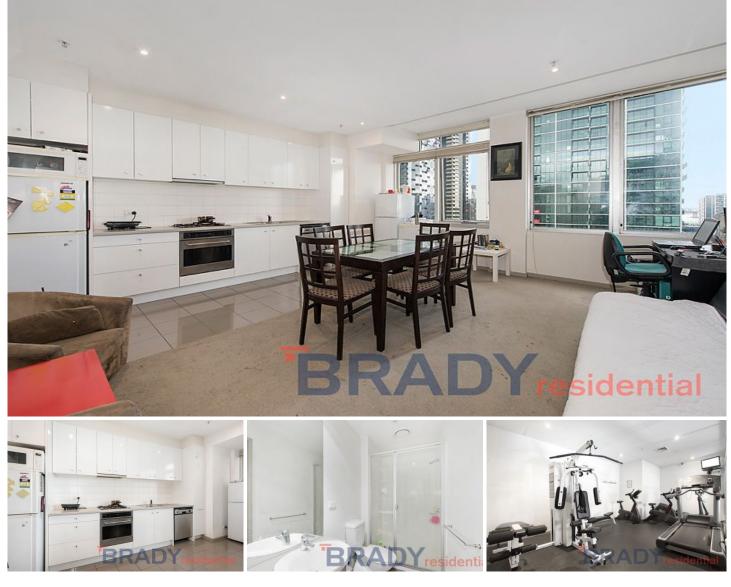

## 1005/270 King Street MELBOURNE VIC

Located in the heart of Melbourne's financial and legal district, with spectacular views of the city skyline, is this generous two bedroom apartment positioned just moments from the historic Flagstaff Gardens, Southern Cross Station, Queen Victoria Market, Etihad Stadium; as well as a plethora of incredible dining, nightlife and cultural precincts at your doorstep!

Offering a generous open floor plan, entertaining family and friends will be a pleasure within the open plan living/dining and contemporary kitchen - boasting gorgeous natural light, plush carpeted/tiled flooring, attractive cabinetry with pull out pantry and stainless steel appliances.

This truly is a fabulous inner city home and has quality fixtures and fittings throughout!

Two large bedrooms are inclusive of built-in-wardrobes,