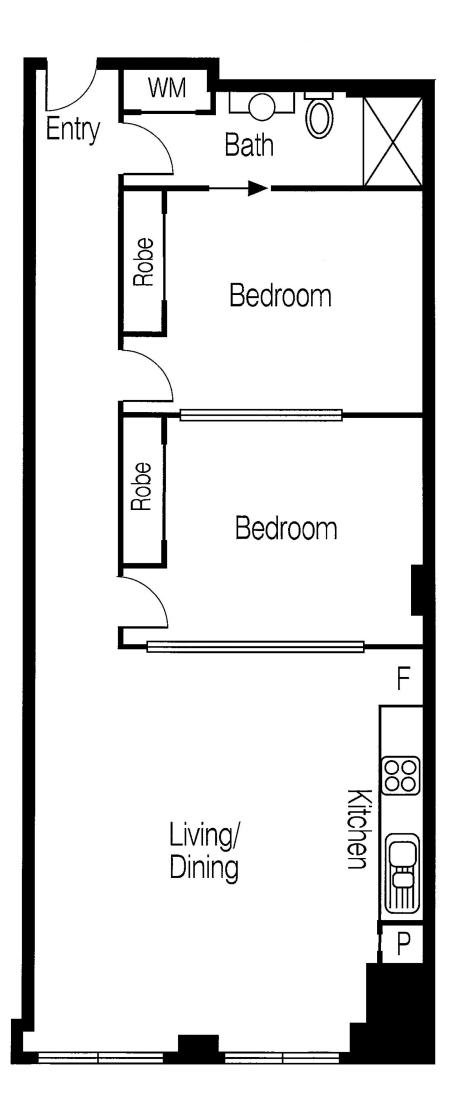

Offering a generous open floor plan, entertaining family and friends will be a pleasure within the open plan living/dining and contemporary kitchen - boasting gorgeous natural light, plush carpeted/tiled flooring, attractive cabinetry with pull out pantry and stainless steel appliances.

This truly is a fabulous inner city home and has quality fixtures and fittings throughout!

Two large bedrooms are inclusive of built-in-wardrobes,

## 2 🎮 1 🚔

Type : Apartment

View : https://www.bradyresidential.com.au/sale/vic/inne r-city/melbourne/residential/apartment/7415896

For full version visit the website

https://www.bradyresidential.com.au