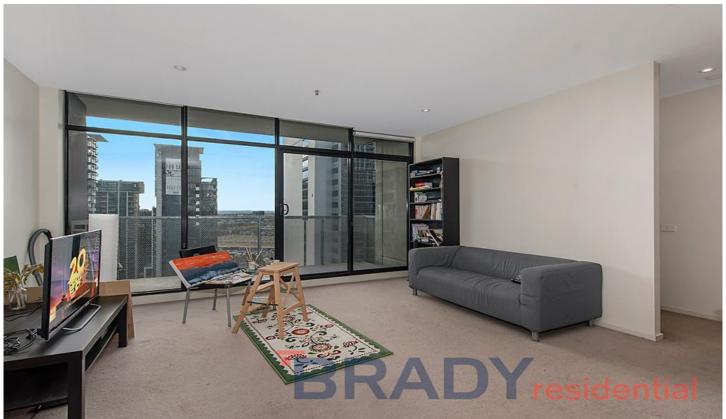

The sleek and stylish kitchen is equipped with stainless steel appliances and an abundance of storage space. The open plan living and dining area is a great size, with split system air conditioning and heating that will ensure your comfort no matter the season and full length windows that flood the apartment with natural light and not to mention the garden views that provide the perfect backdrop for an evening in. The sheer sized balcony is the envy of other apartments, it is from here you can enjoy the captivating sunset views over Flagstaff Gardens.