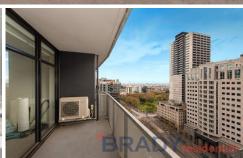

The sleek and stylish kitchen is equipped with stainless steel appliances and an abundance of storage space. The open plan living and dining area is a great size, with split system air conditioning and heating that will ensure your comfort no matter the season and full length windows that flood the apartment with natural light and not to mention the garden views that provide the perfect backdrop for an evening in. The sheer sized balcony is the envy of other apartments, it is from here you can enjoy the captivating sunset views over Flagstaff Gardens.