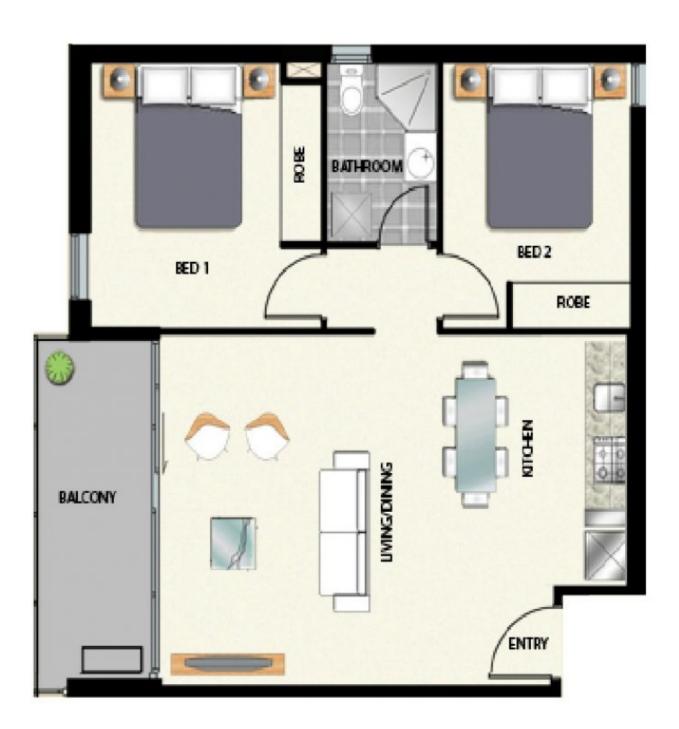

The sleek and stylish kitchen is equipped with stainless steel appliances and an abundance of storage space. The open plan living and dining area is a great size, with split system air conditioning and heating that will ensure your comfort no matter the season and full length windows that flood the apartment with natural light and not to mention the garden views that provide the perfect backdrop for an evening in. The sheer sized balcony is the envy of other apartments, it is from here you can enjoy the captivating sunset views over Flagstaff Gardens.

Both bedrooms are generously sized and benefit from

2 🔼 1 📇

**Type**: Apartment

**View**: https://www.bradyresidential.com.au/sale/vic/inne r-city/melbourne/residential/apartment/7415895

For full version visit the website