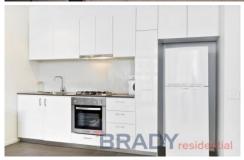

The sleek and stylish kitchen is equipped with stainless steel appliances and an abundance of storage space. The open plan living and dining area is a great size, with split system air conditioning and heating that will ensure your comfort no matter the season and full length windows that flood the apartment with natural light and not to mention the garden views that provide the perfect backdrop for an evening in. The sheer sized balcony is the envy of other apartments, it is from here you can enjoy the captivating sunset views over Flagstaff Gardens.