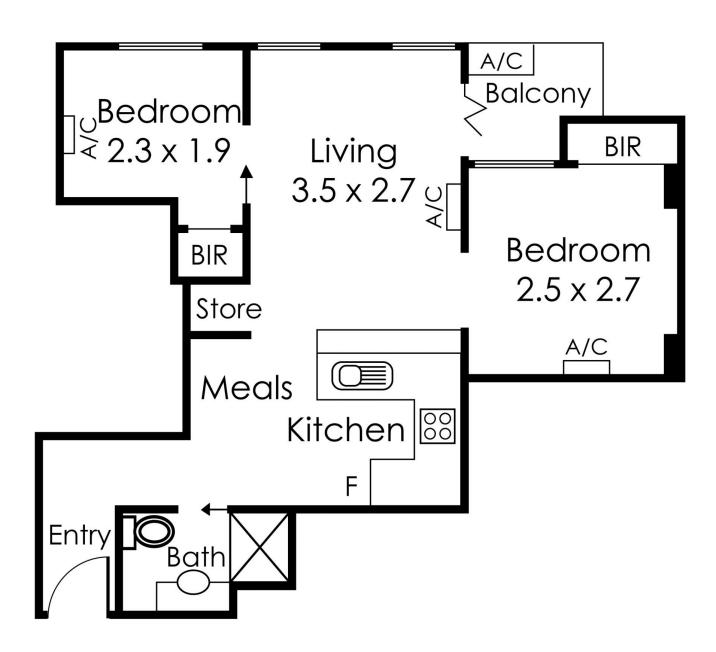

## 3203/488 Swanston Street CARLTON VIC

Designed to an exemplary standard, this contemporary two-bedroom Swanston Street apartment with high investment return. The University of Melbourne and RMIT, culturally iconic precincts such as Lygon Street and China Town, Premier Melbourne shopping, arts/dining/ sporting events and incredible transport options at your doorstep! A rare find, with an interesting layout - this property is perfect for investment with an approx. \$21,933 per annum. Boasting outstanding building features that include: 24 hour security, electronic card access, The General Store, Gymnasium and Pool; its unbeatable central location and outstanding features make this property too good to miss out on!