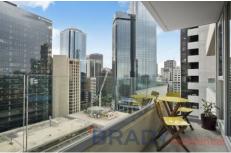

The king sized bedroom benefits from full length mirrored built in robes to meet all your wardrobe requirements, whilst the air conditioned living area enjoys an abundance of natural light and the warm afternoon sun from the full length windows which provide amazing northerly city views.