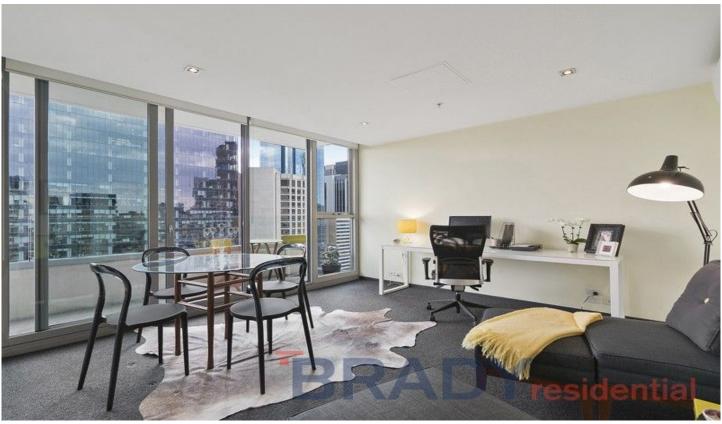

## 2303/8 Downie Street MELBOURNE VIC

This oversized and super stylish one bedroom apartment has all you could desire in an inner city pad, featuring new carpets throughout and immaculate paint job, in a highly desirable location offering a fantastic lifestyle with the best of Melbourne at your door step. Only seconds from the Crown Complex, Yarra River, Etihad Stadium and the Southern Cross Complex.

The king sized bedroom benefits from full length mirrored built in robes to meet all your wardrobe requirements, whilst the air conditioned living area enjoys an abundance of natural light and the warm afternoon sun from the full length windows which provide amazing northerly city views.