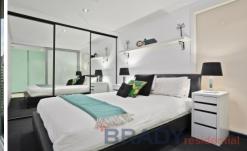

The king sized bedroom benefits from full length mirrored built in robes to meet all your wardrobe requirements, whilst the air conditioned living area enjoys an abundance of natural light and the warm afternoon sun from the full length windows which provide amazing northerly city views.