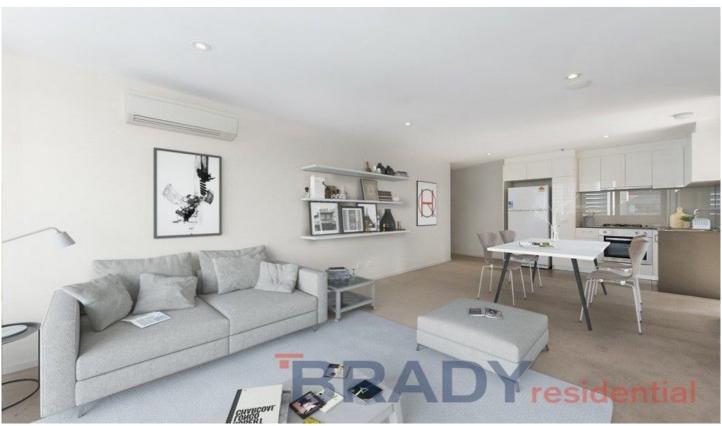

Entry to the apartment is granted through your very own private corridor which also allows additional storage room. The full length windows flood the property with natural light whilst the sheer size of the air conditioned open plan living and dining area allows you to furnish to your heart's desire.

The kitchen was designed for those with culinary flair, equipped with stainless steel appliances, pull out pantry, stone bench tops and glass splashbacks, not to mention an abundance of cupboard space. Every inch of available