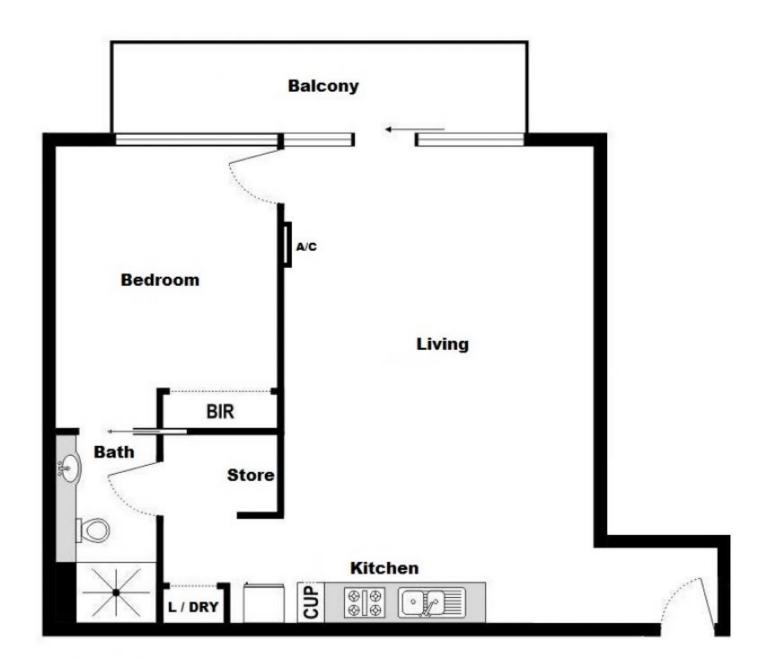

Boasting a generous open-plan design with spacious living, meals and kitchen areas and a large central balcony providing the perfect spot for relaxed entertaining! Clever in its design and finishes - modernity and easy living are paramount, with a combination of hardwood timber floors and easy-care tiled wet zones throughout. Plus