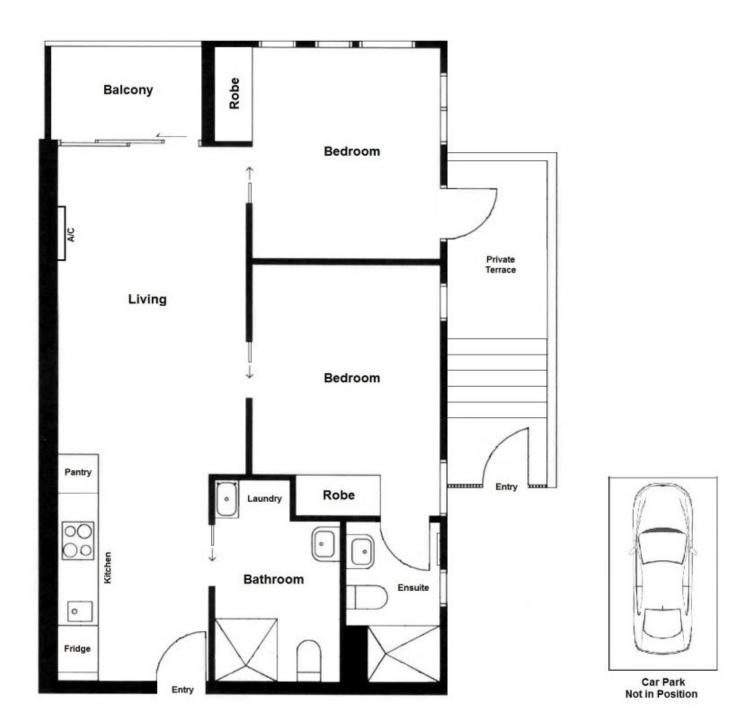

## G04/545 Rathdowne Street CARLTON VIC

Boasting an unbeatable location in the heart of cosmopolitan Melbourne - renowned for its bustling atmosphere, Australia's top ranked University of Melbourne, great dining and stylish retailers - you will adore coming home to this striking light-filled contemporary apartment. With the perfect location, this two bedroom, two bathroom apartment features a generous open-plan design with spacious living, meals and kitchen areas which feature access to the central balcony offering fabulous indoor/outdoor living! Clever in its design and finishes - modernity and easy living are paramount, with a combination of timber floor boards, plush carpets in the bedrooms and tiled wet-zones throughout. A contemporary kitchen with stainless steel appliances maintain the, clean design with a focus on relaxed and easy entertaining. Both