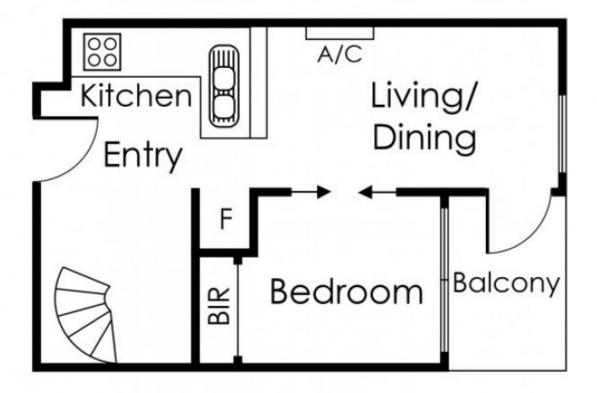

Offering an open plan lounge/meals area and striking contemporary kitchen upon entry, with excellent flow to the private balcony space and first bedroom with built-in-closets.

2 🖳 1 📇

**Type**: Apartment