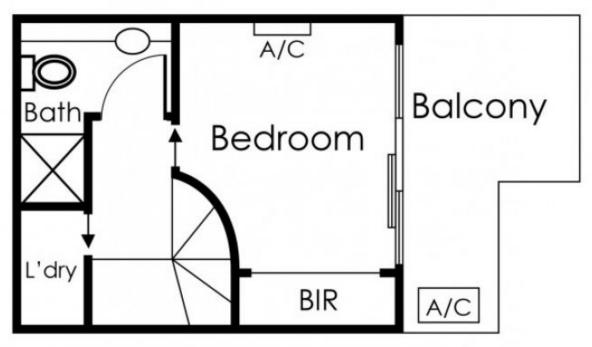

Offering an open plan lounge/meals area and striking contemporary kitchen upon entry, with excellent flow to the private balcony space and first bedroom with built-in-closets.

2 🖳 1 📇

**Type**: Apartment