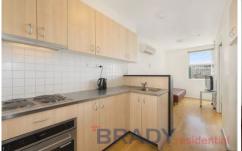

Offering an open plan lounge/meals area and striking contemporary kitchen upon entry, with excellent flow to the private balcony space and first bedroom with built-in-closets.

2 🖳 1 📇

**Type**: Apartment