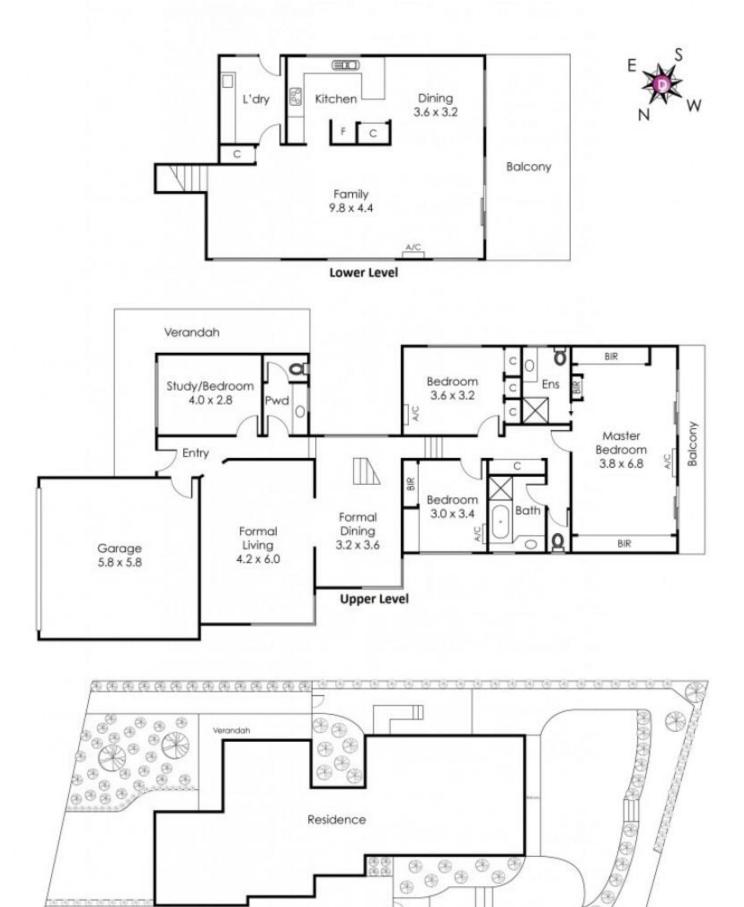

Upon making your way through the spacious entry, the cleverly designed lower level unfolds onto the gorgeous sundrenched formal living/dining rooms, with study and guest powder room also met upon entry.

Continuing on from the formal living area, the natural flow

4 🕒 2 🔓 2 😭

Type : House Land Size : 741 sqm

View: https://www.bradyresidential.com.au/sale/vi

c/east/kew-east/residential/house/7415854

For full version visit the website