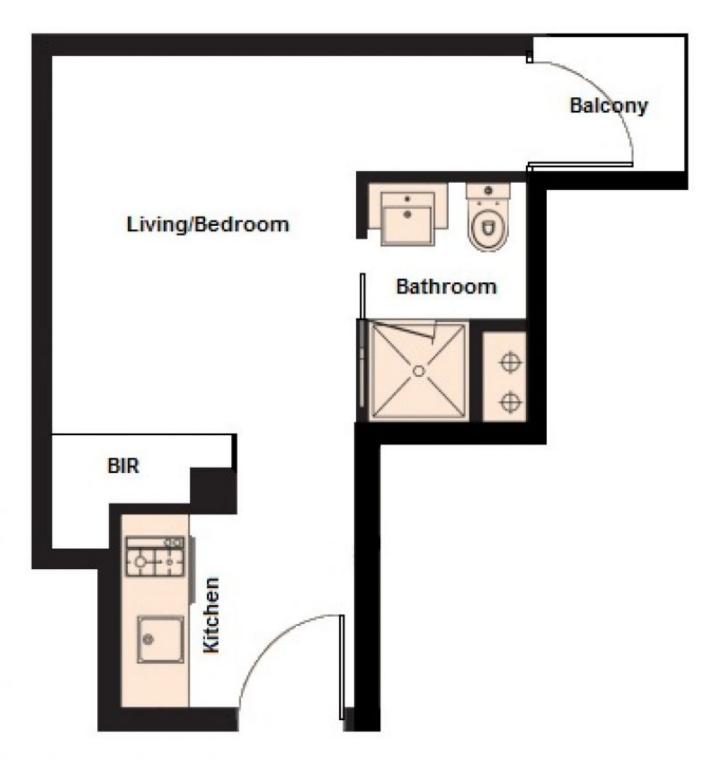

## 101/8 Exploration Lane MELBOURNE VIC

The perfect city base or high rental investment opportunity and tucked away in one of Melbourne's quaint and charming laneways is this studio apartment that will without a doubt be the envy of all others. Located in the Paris end of Melbourne with QV, Melbourne Central, The City Circle Tram, Princess Theatre and Melbourne's finest boutique cafes and restaurants at your door step, the location is unsurpassed.

## 1 🚔

Type : Studio

View : https://www.bradyresidential.com.au/sale/vic/inne r-city/melbourne/residential/studio/7415853

https://www.bradyresidential.com.au