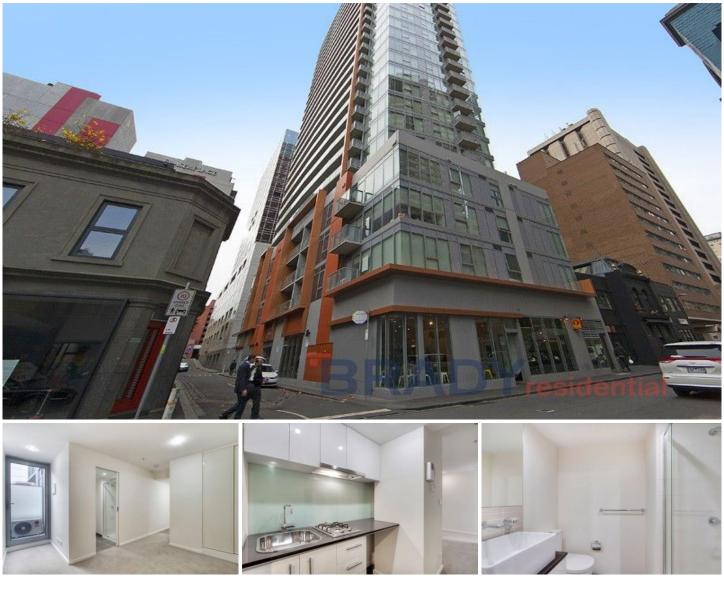

## 101/8 Exploration Lane MELBOURNE VIC

The perfect city base or high rental investment opportunity and tucked away in one of Melbourne's quaint and charming laneways is this studio apartment that will without a doubt be the envy of all others. Located in the Paris end of Melbourne with QV, Melbourne Central, The City Circle Tram, Princess Theatre and Melbourne's finest boutique cafes and restaurants at your door step, the location is unsurpassed.

Building features include video intercom, security swipe card entry and full time building manager. Residents will also enjoy the use of the buildings facilities including swimming pool, spa, gym and sauna.

Vacant possession will be available for the owner occupier