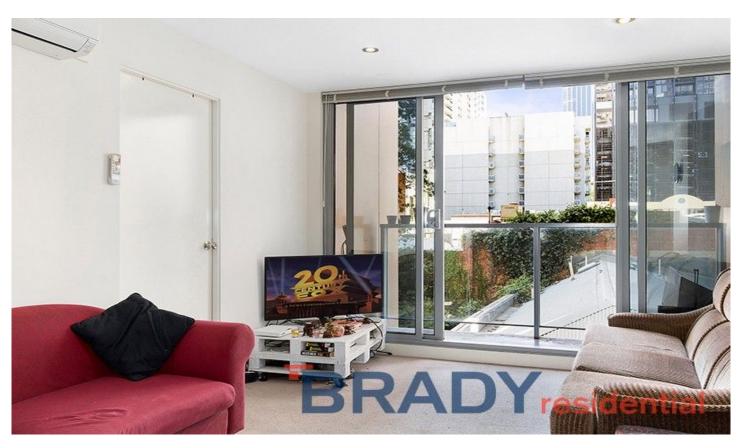

## 206/8 Exploration Lane MELBOURNE VIC

To the explorer, go the spoils! Strike it gold with this modern two bedroom apartment in the coveted 'theatre' precinct of Melbourne - close to the buzzing laneways, hidden cafe gems and skyscrapers of enterprise that make city living so coveted. A must-see property for first home owners, savvy investors and those seeking a 'lock up and leave' weekender - this secure apartment boasts irreplaceable city skyline vistas from floor-to-ceiling windows paired with a contemporary design aesthetic. It features a bright, open-plan living and dining zone with sliding door access to your balcony - an ideal space to relax on the couch or host friends for dinner. The nearby sleek and stylish kitchen is finished with quality stainless steel appliances, glass splashback and ample storage. The accommodation is completed by two spacious double bedrooms with built-in-robes, the master with private ensuite in addition to a resort-inspired central bathroom with square vitrine vanity and corner shower. Additional benefits of this easy to love apartment include access to building's resident amenities including a pool, spa, gym and sauna - a great way to cut down on health club fees! Other features include european laundry, split-system heating and cooling, secure entry and position perfect: walking distance to Melbourne's prestigious universities, QV and Emporium shopping, public transport and incredible food