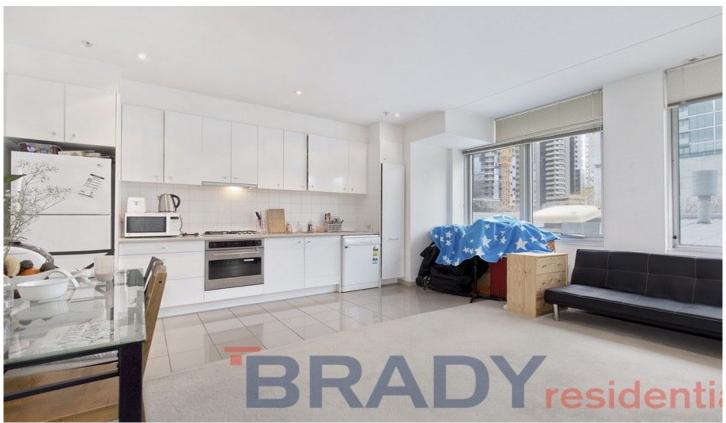

Offering a generous open floor plan, entertaining family and friends will be a pleasure within the open plan living/dining and contemporary kitchen - boasting gorgeous natural light, plush carpeted/tiled flooring, attractive cabinetry with pull out pantry and stainless steel appliances.

This truly is a fabulous inner city home and has quality fixtures and fittings throughout!

Two large bedrooms are inclusive of built-in-wardrobes,

To large beareons are mercente or bank

2 🔼 1 🖳

**Type**: Apartment