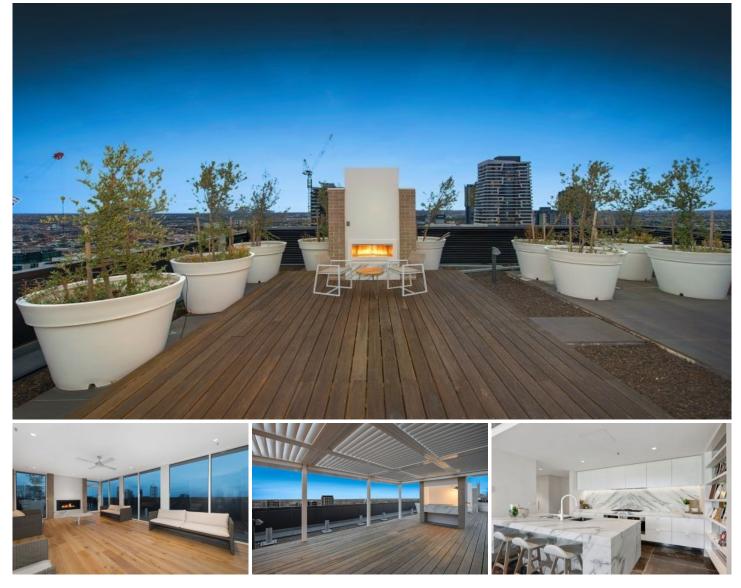

## 4001/8 Sutherland Street MELBOURNE VIC

Located in quite literally in the heart of Melbourne's CBD this unrivalled brand new penthouse property offers a luxurious lifestyle unmatched in the CBD.

The interior is nothing short of a masterpiece with no expense spared. Showcasing Scandinavian aesthetics with light warm palette colours enhanced with natural materials such as marble bench tops and stone floors. The neutral tones are designed to embrace your furnishings, belongings and mementos that make your home truly an individual space.

The apartments setting on Level 40 and the use of full length windows in all rooms makes for stunning vistas of the city skyline, royal botanic gardens and Docklands