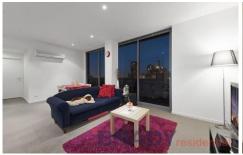

The open plan living and dining area truly is an amazing size. There is more than enough room for an extensive lounge set up and full sized, separate dining area. Full length windows ensure the property receives loads of natural light and provides picturesque, panoramic views