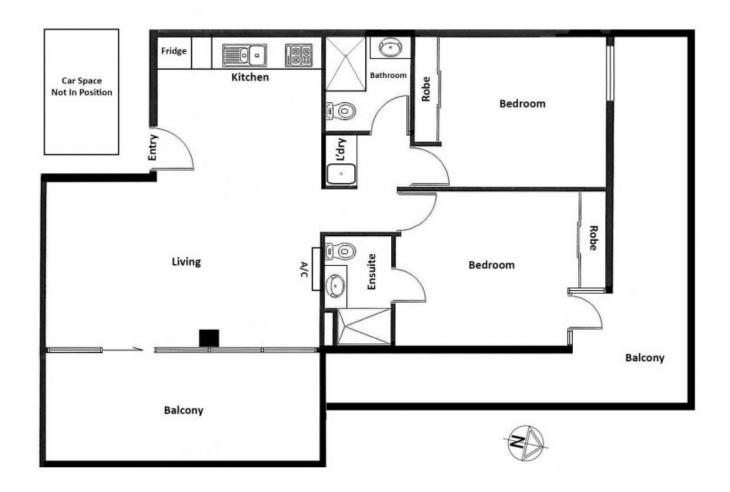

## 2305/25 Wills Street MELBOURNE VIC

Hidden away in the leafy tree lined Wills Street dwells a property that is of a calibre rarely seen on the Melbourne market. Nestled behind the heritage facade of the Wills Court Apartment complex, only seconds away from Queen Victoria Market with Flagstaff Gardens as your backyard and weighing in at approximately 98 square meters, is this huge apartment with 2 north facing bedrooms, 2 bathrooms and 2 separate balconies, this surely is an entertainer's delight.

The open plan living and dining area truly is an amazing size. There is more than enough room for an extensive lounge set up and full sized, separate dining area. Full length windows ensure the property receives loads of natural light and provides picturesque, panoramic views