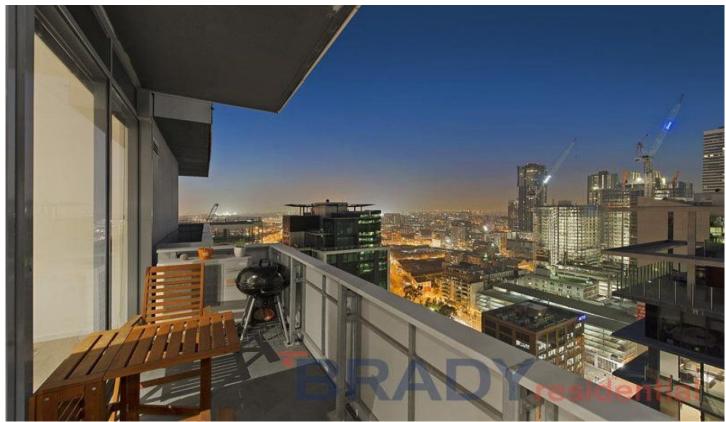

## 2305/25 Wills Street MELBOURNE VIC

Hidden away in the leafy tree lined Wills Street dwells a property that is of a calibre rarely seen on the Melbourne market. Nestled behind the heritage facade of the Wills Court Apartment complex, only seconds away from Queen Victoria Market with Flagstaff Gardens as your backyard and weighing in at approximately 98 square meters, is this huge apartment with 2 north facing bedrooms, 2 bathrooms and 2 separate balconies, this surely is an entertainer's delight.

The open plan living and dining area truly is an amazing size. There is more than enough room for an extensive lounge set up and full sized, separate dining area. Full length windows ensure the property receives loads of natural light and provides picturesque, panoramic views