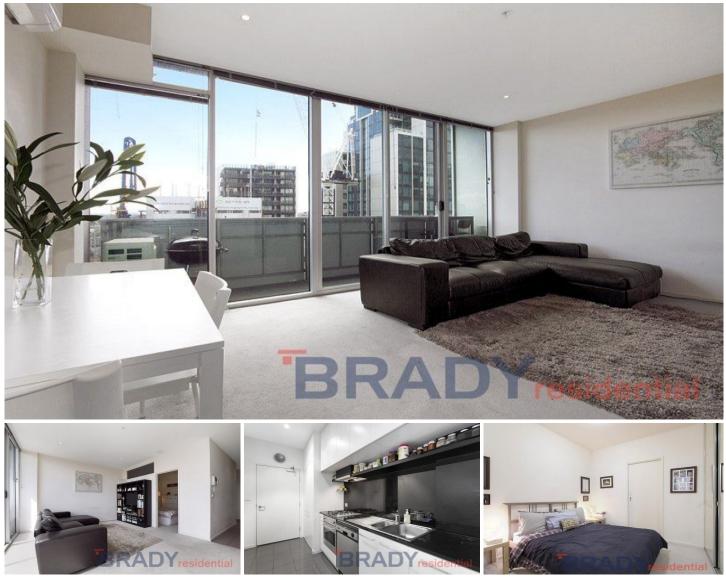

### 502/25 Wills Street MELBOURNE VIC

This truly rare, north facing, one bedroom apartment with secure parking offers all that you could desire in a prime city locale. Only moments away from the world famous Queen Victoria Market and with Flagstaff Garden as your backyard, you simply could not want more.

As you enter you are greeted by the light and bright open plan living and dining area, being of proportions rarely seen in CBD apartments anymore, you can truly furnish to your heart's desire. The northern aspect and the full length windows flood this area with an abundance of natural light whilst split system air conditioning will ensure your comfort no matter the season. Step out on the generously sized balcony to enjoy views of Flagstaff Gardens to the west, the perfect backdrop for a midsummer's afternoon.