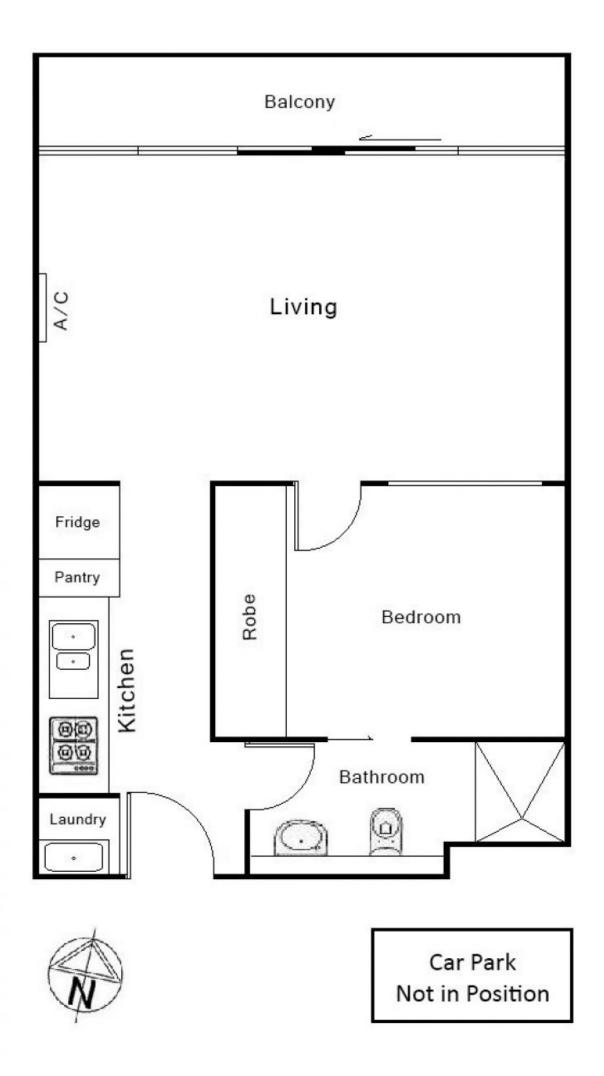

As you enter you are greeted by the light and bright open plan living and dining area, being of proportions rarely seen in CBD apartments anymore, you can truly furnish to your heart's desire. The northern aspect and the full length windows flood this area with an abundance of natural light whilst split system air conditioning will ensure your comfort no matter the season. Step out on the generously sized balcony to enjoy views of Flagstaff Gardens to the west, the perfect backdrop for a midsummer's afternoon.