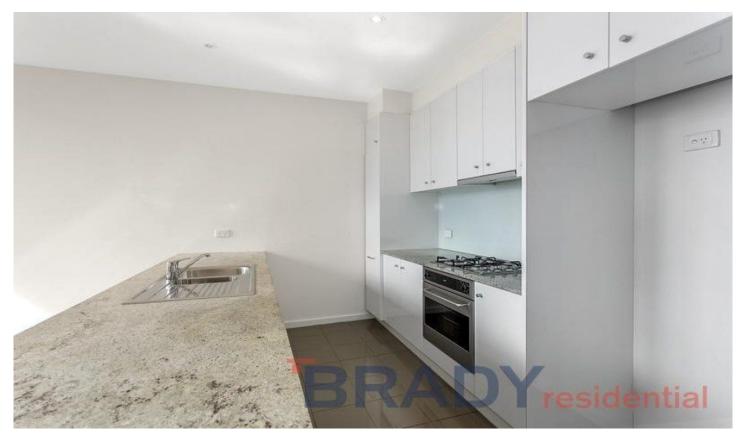

The enormous living and dining area will allow for the setup of an elaborate lounge room suite whilst still having plenty of room for a separate dining set up with no restriction. The living area is flooded with natural light from the full length windows which further accentuate those gleaming timber floor boards. The kitchen is equipped for any master chef, superbly finished with stone bench tops and featuring gas cooking, an abundance of cupboard space and full length island bench.