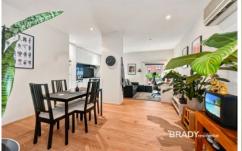

## 306/25 Wills Street MELBOURNE VIC

The open plan living and dining area is a truly an amazing size. There is more than enough room for an extensive lounge set up and separate dining area, whilst the period style sash windows ensure the property receives plenty of natural light and that cool summer breeze to flow through. Split system air conditioning and heating will also ensure your comfort no matter the season.