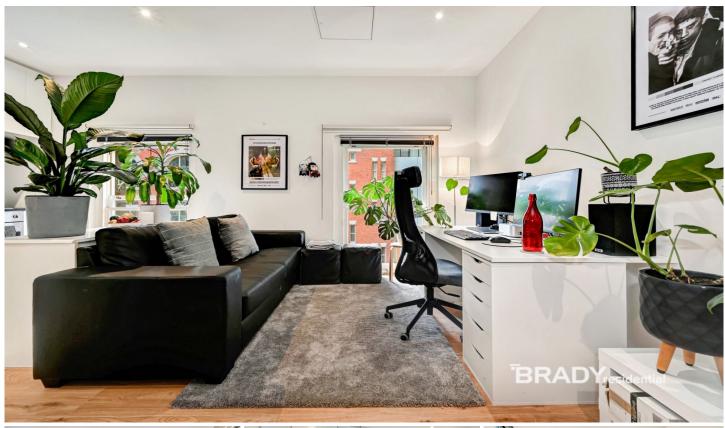

## 306/25 Wills Street MELBOURNE VIC

The open plan living and dining area is a truly an amazing size. There is more than enough room for an extensive lounge set up and separate dining area, whilst the period style sash windows ensure the property receives plenty of natural light and that cool summer breeze to flow through. Split system air conditioning and heating will also ensure your comfort no matter the season.