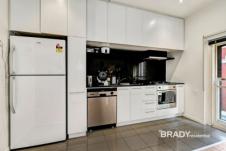

The kitchen is equipped with all the essentials for any budding master chef and has an abundance of cupboard space and pull out pantry. The king sized bedroom features sizeable, mirrored built in robes and receive natural light and air from the full length window. The ultra modern bathroom presents immaculately and features mirrored vanity unit and a sizeable shower. The property further