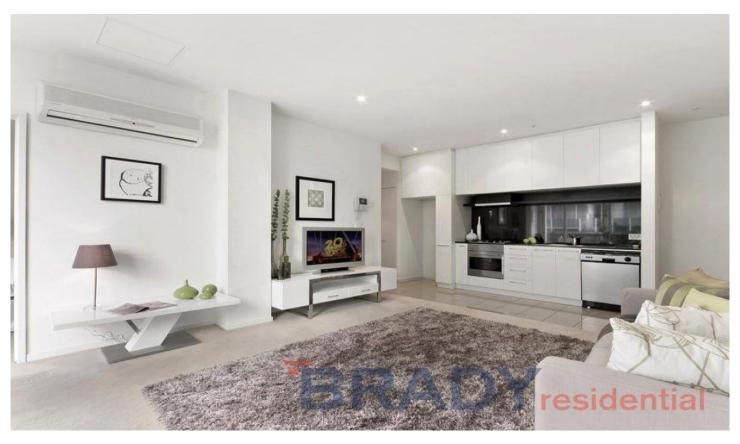

As you enter the apartment you are immediately stuck by the generous proportions of this property, measuring in at approximately 60 sqm, the sheer size of this property is sure to rival any other on offer. The open plan living and dining area ensures this property is light and bright courtesy of the full length windows whilst the split system air conditioning and heating will ensure your comfort no matter the season. With more than enough room for an expansive lounge and dining set up, this area is sure to be the scene of many nights of entertaining or relax and unwind on the sizable balcony while you enjoy the amazing views of the city lights by night or all the way to far off mountain ranges by day. The perfect, peaceful retreat from the hustle and bustle of the CBD.

The kitchen is equipped with quality stainless steel appliances and features an abundance of cupboard space, pull out pantry, and stone bench tops and splashback. The

1 🖭 1 🖺

Type: Apartment

**View**: https://www.bradyresidential.com.au/sale/vic/inne r-city/melbourne/residential/apartment/7415789