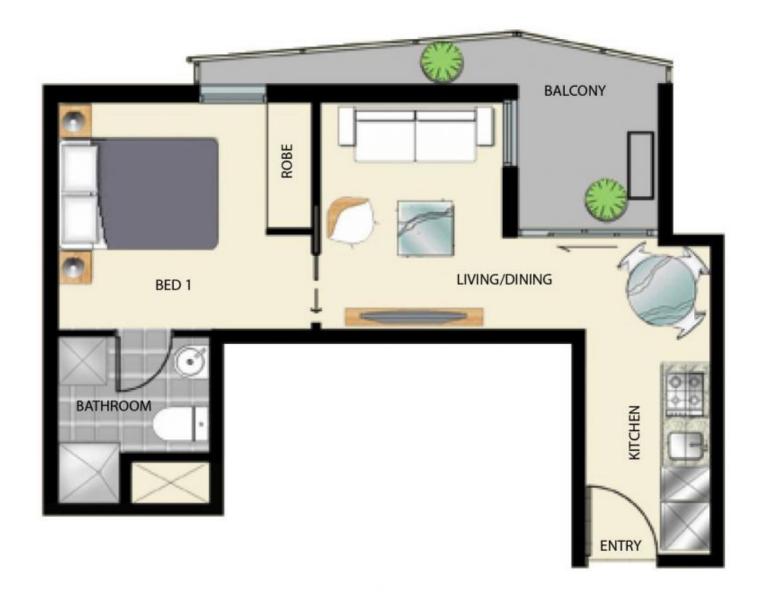

This one bedroom apartment features the latest in cutting edge, modern design with a sleek and stylish kitchen equipped with all you need, it makes this open plan design very versatile. The living area enjoys an abundance of natural light and is kept cool by split system air conditioning. The balcony is accessed off the lounge