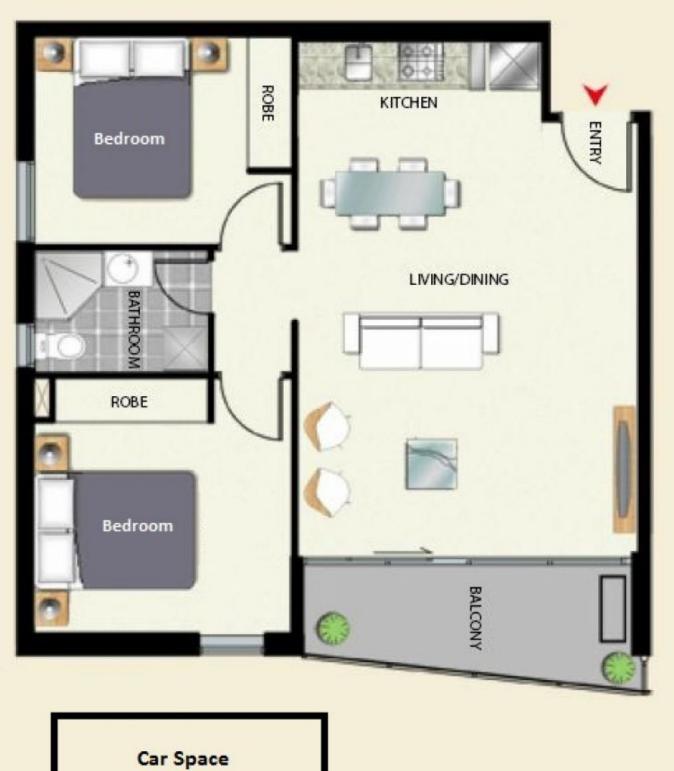

## 1006/380 Little Lonsdale Street MELBOURNE VIC

This superb 2 bedroom apartment with secure parking is located in the legal precinct of the CBD next to the heritage listed Former Royal Melbourne Mint, this truly prestigious address allows you to enjoy peace and quiet whilst being only moments away from all the city has to offer, including Melbourne Central, Flagstaff Gardens, Southern Cross Complex and Queen Victoria Market.

## 2 🎮 1 🚔 1 🚘

Type : Apartment

View : https://www.bradyresidential.com.au/sale/vic/inne r-city/melbourne/residential/apartment/7415786

Not in Position