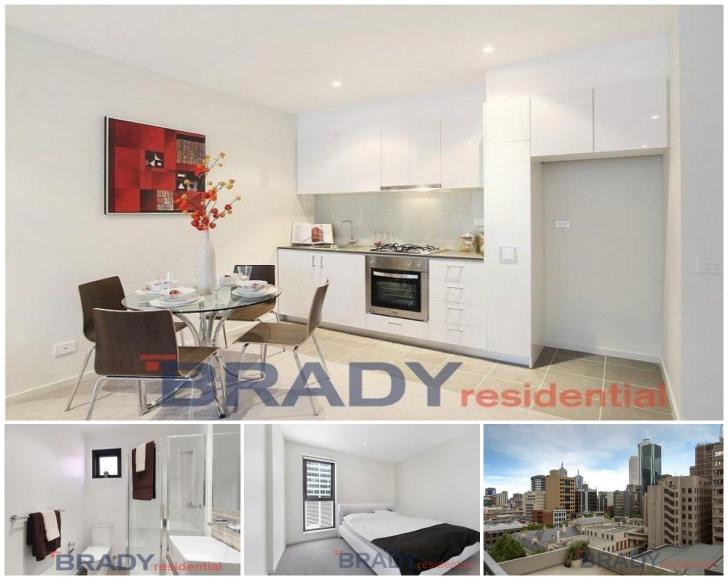

## 1006/380 Little Lonsdale Street MELBOURNE VIC

This superb 2 bedroom apartment with secure parking is located in the legal precinct of the CBD next to the heritage listed Former Royal Melbourne Mint, this truly prestigious address allows you to enjoy peace and quiet whilst being only moments away from all the city has to offer, including Melbourne Central, Flagstaff Gardens, Southern Cross Complex and Queen Victoria Market.

The open plan living and dining area is a great size with the full length windows flooding the apartment with natural light. Split system air conditioning and heating has been fitted to ensure your comfort no matter the season, not to mention the generous amount of floor space that will easily accommodate any lounge setup. The kitchen comes equipped with all you could need including gas cooking,