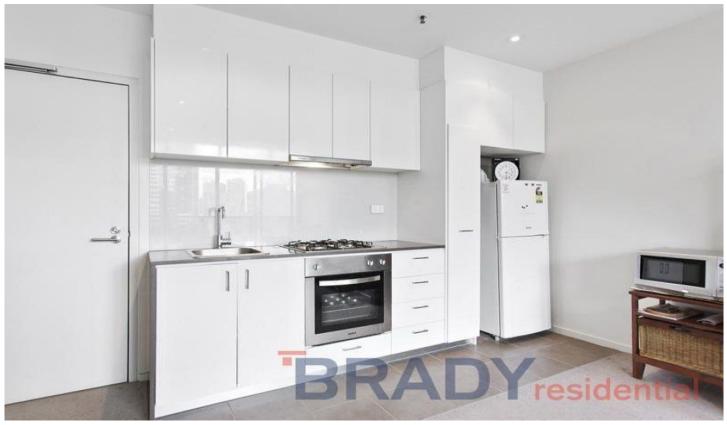

The sleek and stylish kitchen is equipped with stainless steel appliances and an abundance of storage space. The open plan living and dining area is a great size, with split system air conditioning and heating that will ensure your comfort no matter the season and full length windows that flood the apartment with natural light and not to mention the city views that provide the perfect backdrop for an evening in.