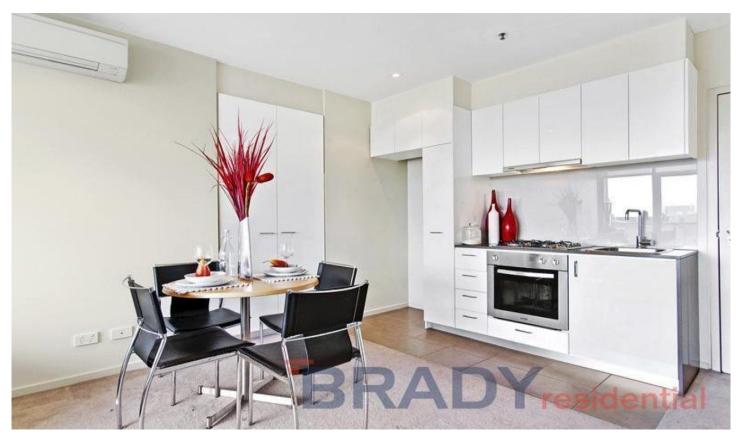

The sleek and stylish kitchen is equipped with stainless steel appliances and an abundance of storage space. The open plan living and dining area is a great size, with split system air conditioning and heating that will ensure your comfort no matter the season and full length windows that flood the apartment with natural light and not to mention the garden views that provide the perfect backdrop for an evening in. The sheer sized balcony is the envy of other apartments, it is from here you can enjoy the captivating sunset views over Flagstaff Gardens.