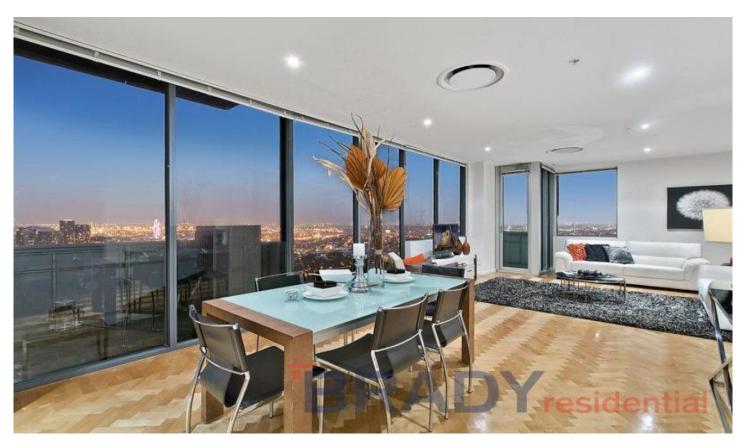

As soon as you enter you will be struck by the never ending views over Flagstaff Gardens, Docklands and the North and Western suburbs, not to mention the polished hardwood flooring right throughout and coupled with a fresh coat of paint all to ensure this apartment will always present in the manner a spectacular property like this deserves.