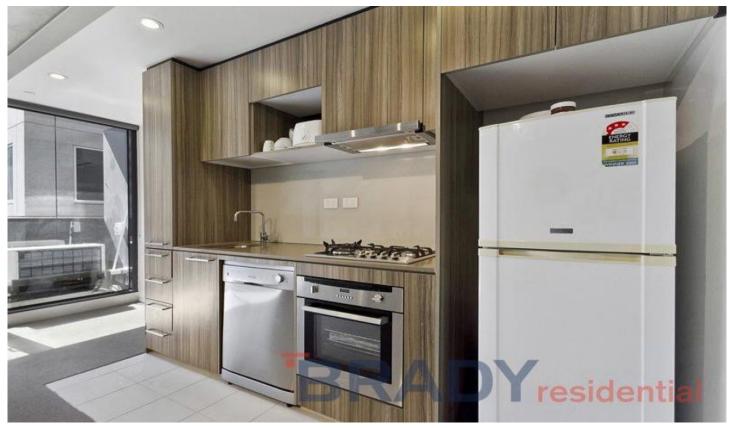

Featuring a contemporary layout with a minimalist design and a superb quality of fit-out consisting of fully air conditioned open-plan living area stepping out to an undercover balcony, all serviced by an ultra modern kitchen with stone bench tops, stainless steel appliances, including gas cook top and dishwasher but why cook when you have a selection of the city's finest restaurants just a moments' walk.