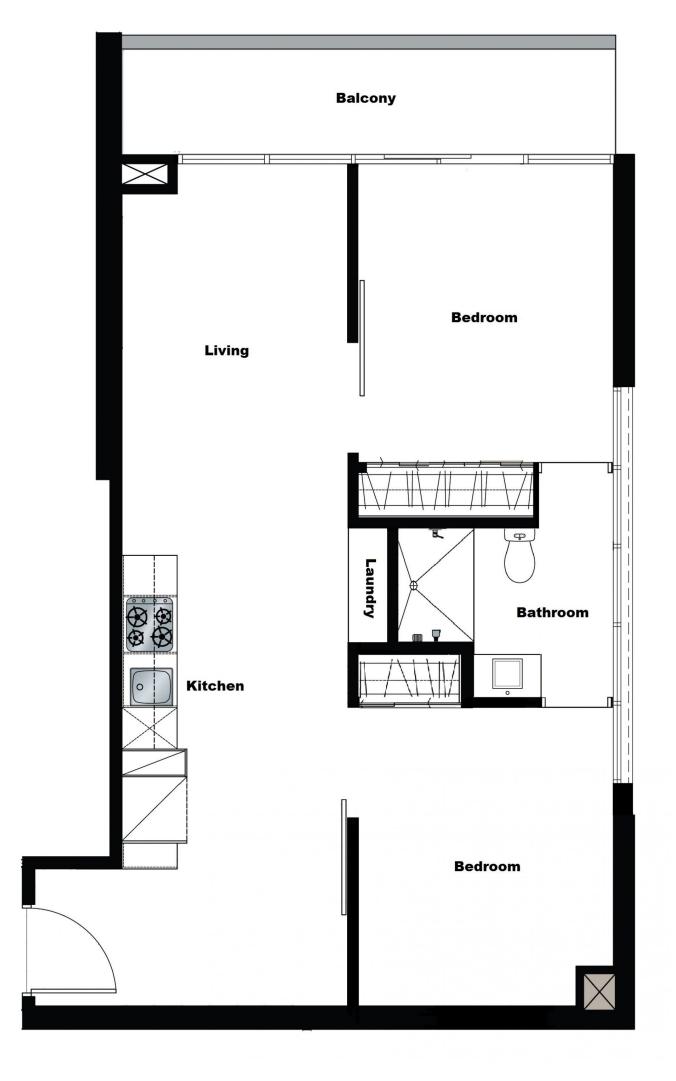

## 2802/8 Downie Street MELBOURNE VIC

This truly enormous north facing two bedroom apartment has all you could desire in an inner city pad. Located in a highly desirable location only moments away from all of Melbourne's attractions including Etihad Stadium, Southern Cross Complex, the Yarra River, Crown Casino Complex and many of Melbourne's finest restaurants and retail shops.

When you enter the apartment you are confronted instantly by a sense of space and serenity akin to a private retreat. The open plan living and dining area benefits from an abundance of natural light courtesy of the full length windows, whilst the balcony is sure to impress, it is from here you can sit and watch the world go by with the amazing northern city skyline views which you can enjoy