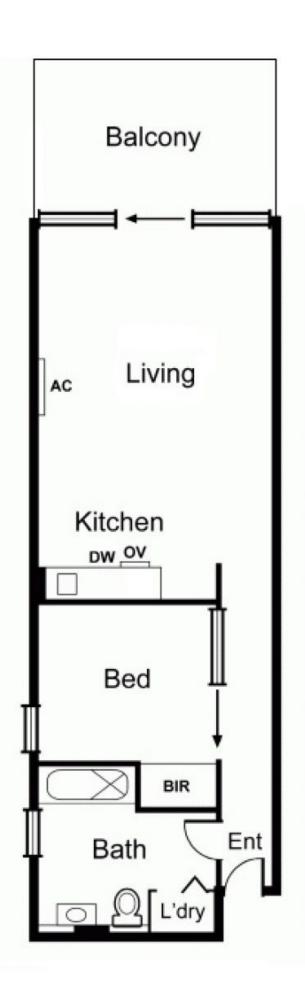

## 1006/200 Spencer Street MELBOURNE VIC

Just bring your suit case to this fully furnished, one bedroom apartment and celebrate city life whilst you spread out in this this enormous one bedroom apartment within the cutting edge Neo 200 building. In a corner position, this residence is sure to be the largest one bedroom in the block. With Southern Cross station, Crown Casino, DFO shopping complex, Etihad Stadium, Docklands precinct and trams at your doorstep you are sure to be the envy of all your friends.

As soon as you enter you will be struck by the sheer size of the open plan living and dining area which is flooded with natural light courtesy of the full length windows, which also provide breathtaking views and you will be sure to relax in comfort no matter the season thanks to the split system 1 🚐 1 📇