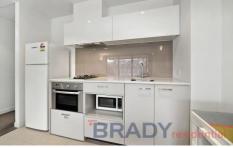

## 1006/200 Spencer Street MELBOURNE VIC

Just bring your suit case to this fully furnished, one bedroom apartment and celebrate city life whilst you spread out in this this enormous one bedroom apartment within the cutting edge Neo 200 building. In a corner position, this residence is sure to be the largest one bedroom in the block. With Southern Cross station, Crown Casino, DFO shopping complex, Etihad Stadium, Docklands precinct and trams at your doorstep you are sure to be the envy of all your friends.