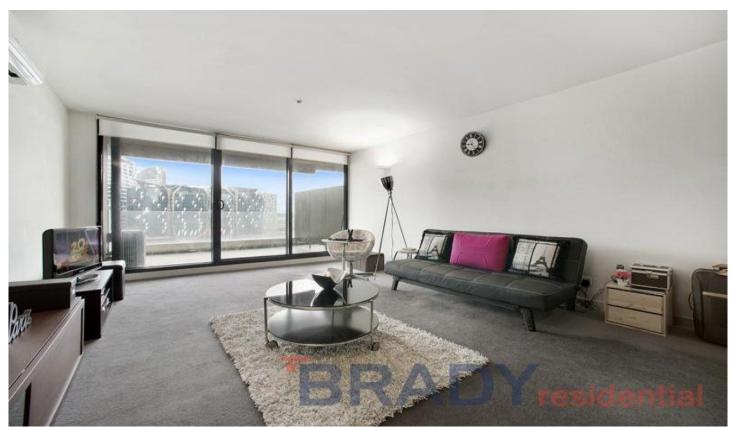

## 1006/200 Spencer Street MELBOURNE VIC

Just bring your suit case to this fully furnished, one bedroom apartment and celebrate city life whilst you spread out in this this enormous one bedroom apartment within the cutting edge Neo 200 building. In a corner position, this residence is sure to be the largest one bedroom in the block. With Southern Cross station, Crown Casino, DFO shopping complex, Etihad Stadium, Docklands precinct and trams at your doorstep you are sure to be the envy of all your friends.

As soon as you enter you will be struck by the sheer size of the open plan living and dining area which is flooded with natural light courtesy of the full length windows, which also provide breathtaking views and you will be sure to relax in comfort no matter the season thanks to the split system 1 🚐 1 📇