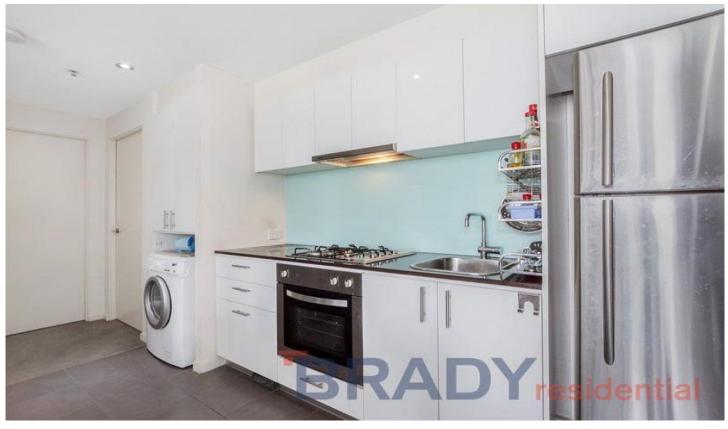

The ultra modern kitchen is equipped with all the essentials, including gas cooking, stainless steel appliances and utilises the latest in cutting edge design which maximises your space. The bedrooms are great sizes and are ideal for an inner city family, with the master