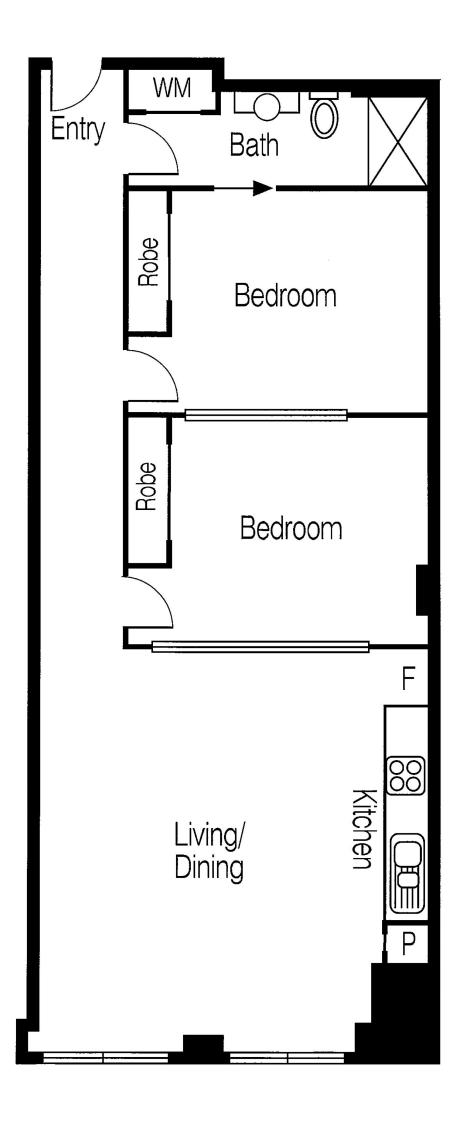

## 305/270 King Street MELBOURNE VIC

The sheer size of this generously proportioned two bedroom property is sure to impress even the most discerning of buyers. Located only moments away from the Southern Cross Complex, Direct Factory Outlet, Melbourne Central, Flagstaff Gardens, RMIT University and trams, trains and buses this location is perfectly suited to both owner occupiers and tenants alike.

The open plan living and dining area is sure to be cherished, with plenty of room to set up an elaborate lounge room whilst having room for a separate dining set up with no restriction. The living area is flooded with natural light and comes complete with amazing westerly views, it's the perfect place to sit back, relax and watch the world go by after a hard day's work.