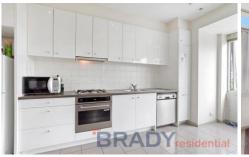

The open plan living and dining area is sure to be cherished, with plenty of room to set up an elaborate lounge room whilst having room for a separate dining set up with no restriction. The living area is flooded with natural light and comes complete with amazing westerly views, it's the perfect place to sit back, relax and watch the world go by after a hard day's work.