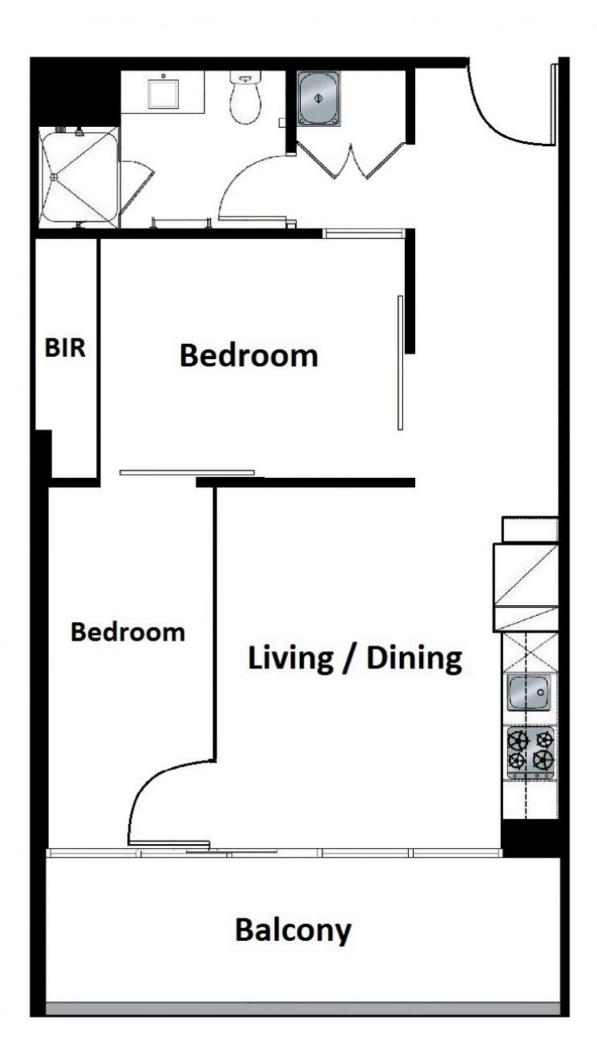

## 1710/8 Downie Street MELBOURNE VIC

This two bedroom apartment represents great value to either the owner occupier or investor. This property offers a fantastic lifestyle to the occupier/tenant with all Melbourne has to offer only moments away including the Crown Complex, Yarra River, Etihad Stadium and Southern Cross Complex.

The open plan living and dining area enjoys an abundance of natural light from the full length windows. The kitchen is masterfully finished in Caesar stone and equipped with all you could need including gas cooking, stainless steel appliances and an abundance of storage space.

The master bedroom is generously sized to accommodate a King sized bed, perfect for those who love their sleep.

For full version visit the website