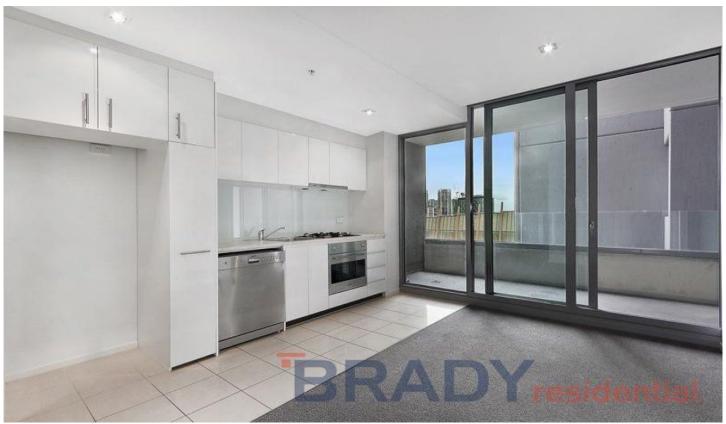

The open plan living and dining area enjoys an abundance of natural light from the full length windows. The kitchen is masterfully finished in Caesar stone and equipped with all you could need including gas cooking, stainless steel appliances and an abundance of storage space.