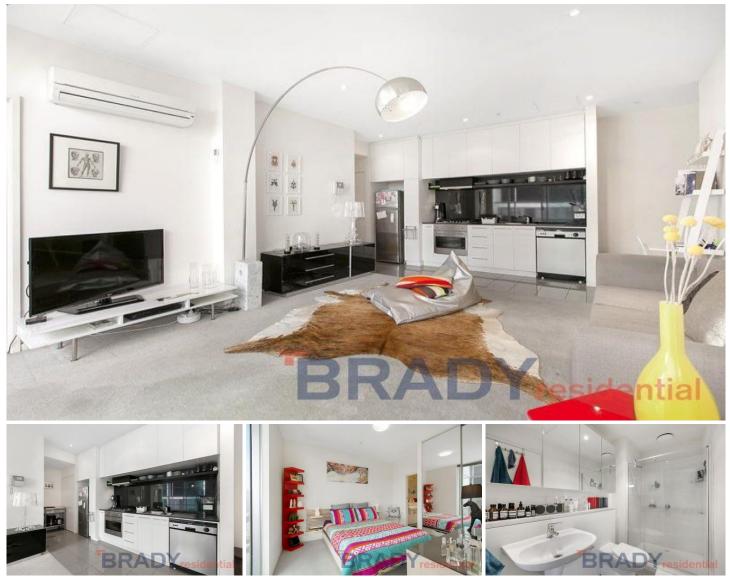

## 2306/25 Wills Street MELBOURNE VIC

Hidden away in tranquil Wills Street away from the hustle and bustle of the CBD is this huge designer one bedroom apartment. In an unrivalled location, only moments from Queen Victoria Market, Melbourne Central and the CBD it allows you to enjoy a sense of peace and quiet seldom experienced in the city. With nearby Flagstaff Garden's serving as your backyard, you simply could not ask for more.

As you enter the apartment you are immediately stuck by the generous proportions of this property, the sheer size of this property is sure to rival any other on offer. The open plan living and dining area ensure this property is light and bright courtesy of the full length windows whilst the split system air conditioning and heating will ensure your