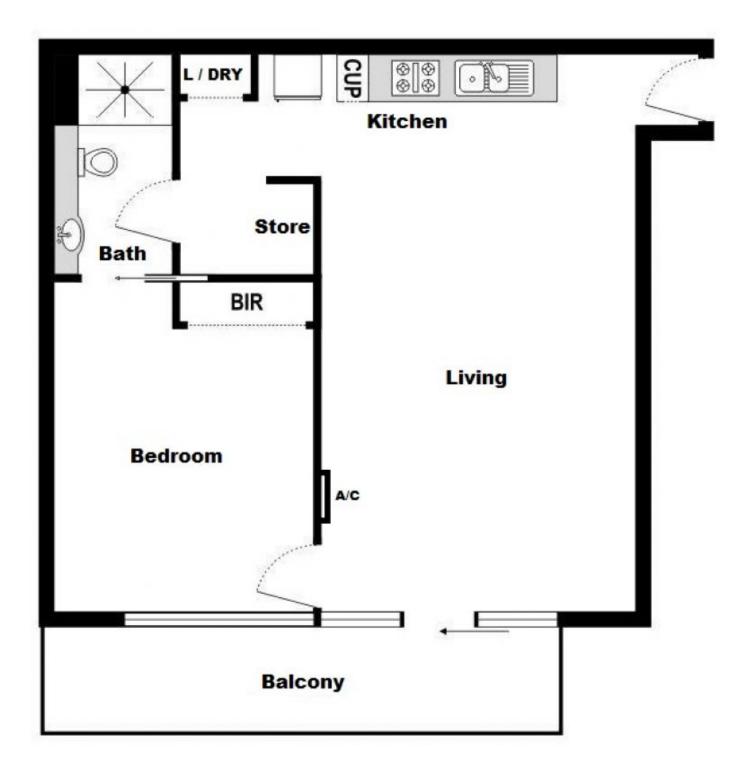

As you enter the apartment you are immediately stuck by the generous proportions of this property, the sheer size of this property is sure to rival any other on offer. The open plan living and dining area ensure this property is light and bright courtesy of the full length windows whilst the split system air conditioning and heating will ensure your