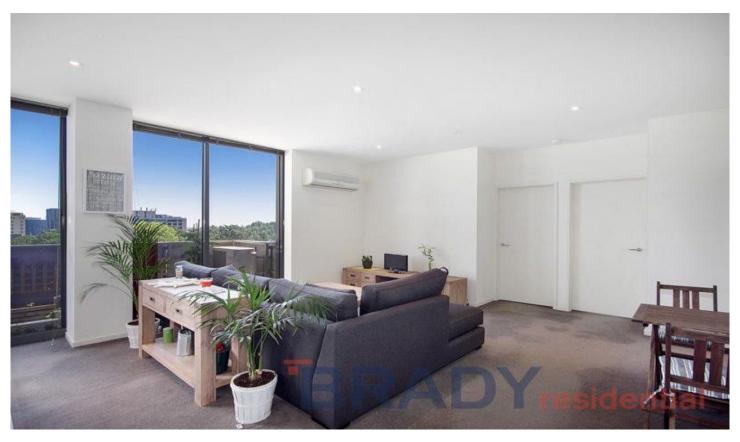

Featuring an enormous 88sqm\* floor area comprising vast open plan living/dining area which has been designed for the entertainer with plenty of space to accommodate friends and family. Full length windows flood the area with natural light whilst the split system heating and cooling will ensure your comfort no matter the season. The large balcony off the living area serves as a great place for a summer soiree and is the perfect place to watch the sunset over Docklands and Flagstaff Garden thanks to the North Western aspect. By night there is no other place you would rather be than relaxing in your lounge enjoying the first class views.