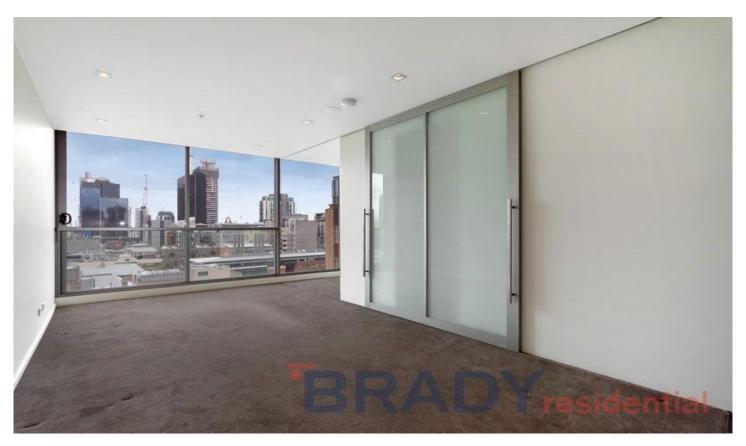

The entry to this apartment is granted through the private hallway which adds a sense of privacy foreign to many CBD apartments as well as separate laundry and extra storage space. The vast open plan living and kitchen area is flooded with natural light courtesy of the full length windows allowing you to relax in style and take in the amazing views this property has to offer. The sleek and stylish kitchen features only the finest in stainless steel appliances, glass splash back and plenty of storage space. This is the perfect set up for any master chef, though I doubt you will want to cook when you have some of Melbourne's best cuisine at your doorstep.

The large living area opens right up to allow a beautiful breeze of fresh air through and features a truly amazing view of the city skyline. By night there is no other place you 2 📭 1 🖺 1 🗬

Type: Apartment Price: \$500,000