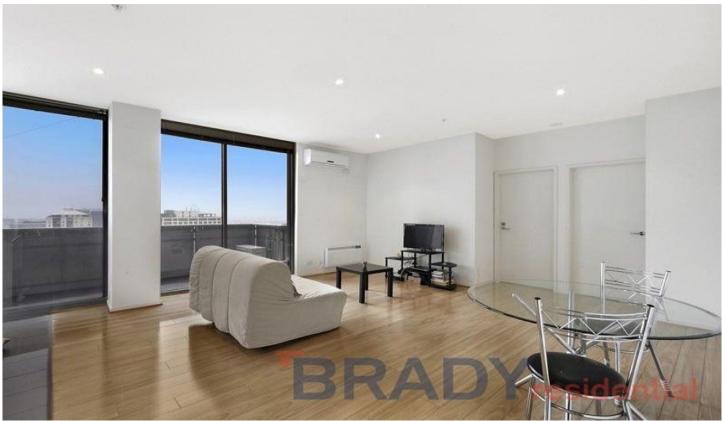

The vast open plan living/dining area has been designed for optimum comfort and style. Full length windows flood the area with plenty of natural light and the split system heating and cooling ensuring your comfort no matter the season. The large balcony off the living area serves as a great place for a summer soiree and is the perfect place to watch the sunset over Docklands and Flagstaff Garden thanks to the North Western facing. By night there is no other place you would rather be than relaxing in your lounge enjoying the first class views.