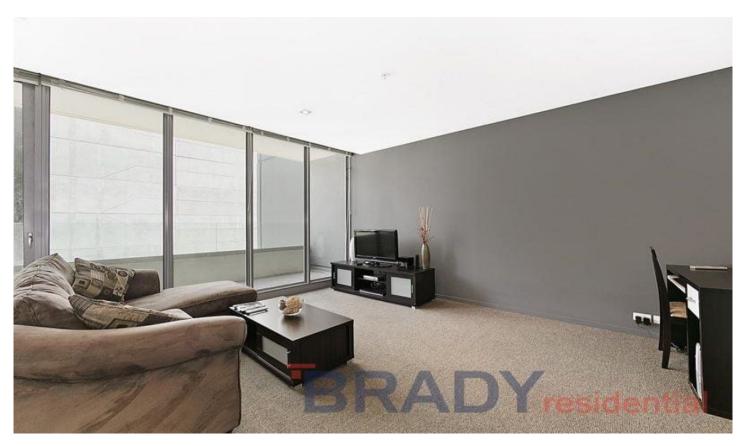

When you enter the apartment you are confronted instantly by a sense of space and serenity akin to a private retreat. The expansive open plan living and dining area benefits from an abundance of natural light and enjoys more than enough space for you to furnish to your tastes. The kitchen is equipped with all you could need, including gas cook top, stainless steel appliances, pull out pantry and an abundance of bench and cupboard space.