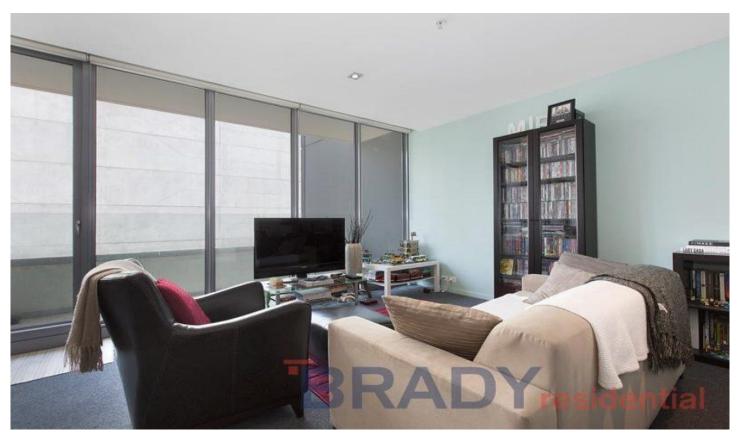

When you enter the apartment you are confronted instantly by a sense of space and serenity akin to a private retreat. The expansive open plan living and dining area benefits from an abundance of natural light and enjoys more than enough space for you to furnish to your tastes. The kitchen is equipped with all you could need, including gas cook top, stainless steel appliances, pull out pantry and an abundance of bench and cupboard space.