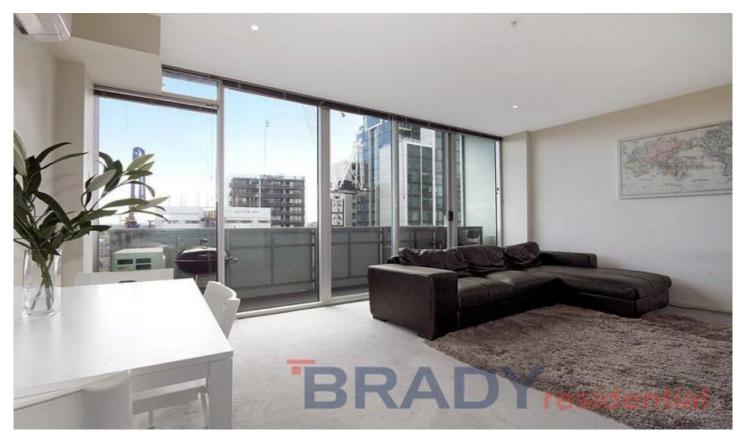

The open plan living and dining area is a terrific size, allowing for an expansive lounge set up. The northern aspect and the full length windows flood this area with an abundance of natural light whilst split system air conditioning will ensure your comfort no matter the season. Step out on the generously sized balcony to enjoy views of Flagstaff Gardens to the west and Queen Victoria Market to the north, the perfect backdrop for a midsummer's afternoon